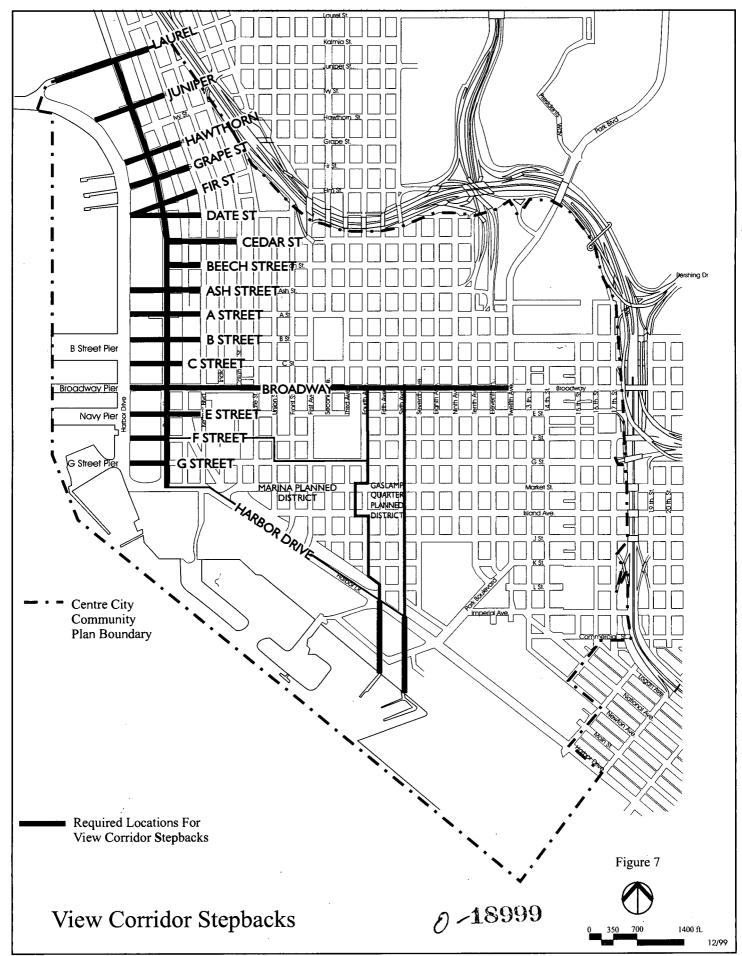

## TABLE 2 OF SECTION 103.1915 VIEW CORRIDORS

| STREET                          | STEPBACK | STEPBACK<br>ELEVATION |
|---------------------------------|----------|-----------------------|
| Laurel                          | I5'      | 30'                   |
| Juniper                         | I5'      | 30'                   |
| Hawthorn                        | 15'      | 30'                   |
| Grape                           | I5'      | 30'                   |
| Date                            | I5'      | 30'                   |
| Fir                             | I5'      | 30'                   |
| Cedar                           | 15'      | Ground Level          |
| Beech                           | I5'      | 30'                   |
| Ash                             | 25'      | 50'                   |
| A                               | 25'      | 50'                   |
| В                               | 25'      | 50'                   |
| C                               | 15'      | 50'                   |
| Broadway*                       |          |                       |
| West of Kettner                 | . 50'    | Ground Level          |
| Between Kettner and 12th Avenue | 15'      | Ground Level          |
| Between Kettner and 12th Avenue | 10'      | 90'                   |
| E                               | 25'      | 50'                   |
| F                               | 25'      | 50'                   |
| G                               | 25'      | 50'                   |
| Market                          | 25'      | 50'                   |
| Fifth                           | 15'      | 65'                   |
| Pacific Highway                 | 15'      | 50'                   |

\* Street Wall and Building Bulk requirements (25' stepback above the building base) apply along the length of Broadway.

Section 2. That Chapter 10, Article 3, Division 19, of the San Diego Municipal Code is amended by amending Figure 7 titled View Corridor Stepbacks to remove the requirement for View Corridor Stepbacks on Broadway, east of 12<sup>th</sup> Avenue as shown on the attached Figure 7.