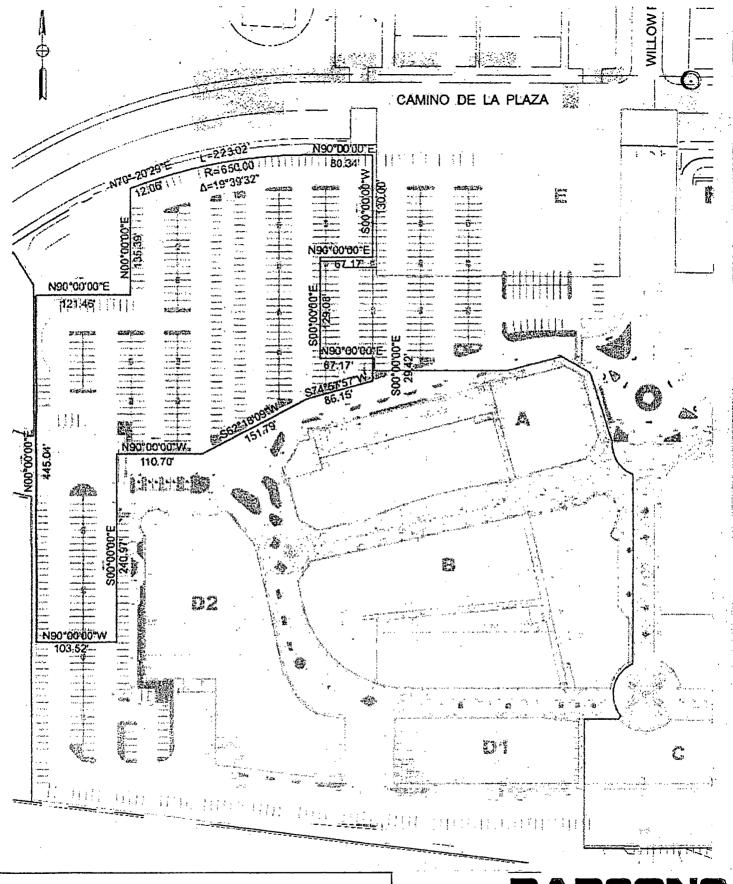

# **EXHIBIT C**

Parking Area Description

(Parcel A-1 Parking Area)

That portion of Lots 4, 8, 9 and 10 of International Gateway of the Americas Phase 1B, according to the map thereof No. 14406, filed in the Office of the County Recorder of San Diego County, June 13, 2002, described as follows:

COMMENCING at the northeast corner of Lot 9 of said Map 14406; thence South 20°05'29" West 13.69 feet to the POINT OF BEGINNING;

- 1. Thence South 0°00'00" East 130.00 feet;
- 2. Thence North 90°00'00" West, 67.17 feet;
- 3. Thence South 00°00'00" East, 129.08 feet;
- 4. Thence North 90°00'00" East, 67.17 feet;
- 5. Thence South 0°00'00" East 29.42 feet;
- 6. Thence South 74°57'58" West, 86.15 feet;
- 7. Thence South 62°18'09" West, 151.79 feet;
- 8. Thence North 90°00'00" West, 110.70 feet;
- 9. Thence South 0°00'00" West, 240.97 feet;
- 10. Thence North 90°00'00" West, 103.52 feet;
- 11. Thence North 0°00'00" East, 445.04 feet;
- 12. Thence South 90°00'00" East, 121.46 feet;
- 13. Thence North 0°00'00" East, 135.39 feet;
- 14. Thence North 70"20'28" East, 12.06 feet to a tangent curve concave to the south with a radius of 650.00 feet;
- 15. Thence easterly along the said curve through a central angle of 19°39'32", 223.02 feet;
- 16. Thence South 90°00'00" East 80.34 feet to the POINT OF BEGINNING;

Said land contains 144,716 square feet or 3.322 acres, more or less.

This legal description has been prepared by me, or under my direction, in conformance with the Professional Land Surveyors Act.

Signature:

Robert M. Sergeant, RCE 29685

License Expires 3/31/2007

Date: October 18, 2004

Parking Area for Public Use Lease for Parcel A-1