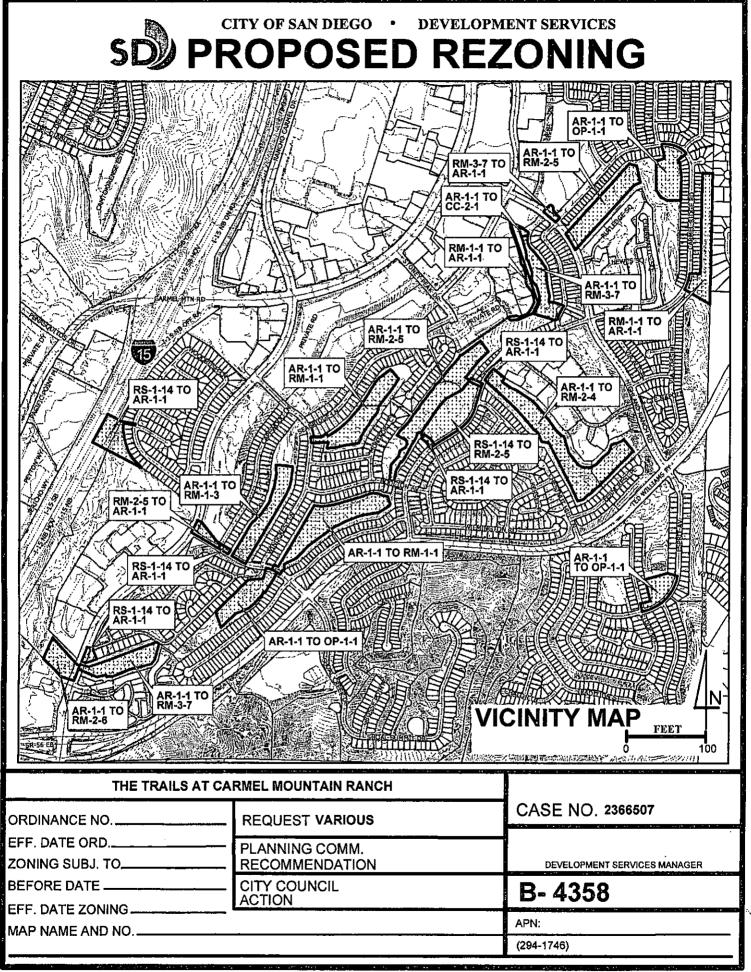

## ORDINANCE NUMBER O- **21.376** (NEW SERIES)

DATE OF FINAL PASSAGE OCI. 0 5 2021

AN ORDINANCE OF THE COUNCIL OF THE CITY OF SAN DIEGO CHANGING 164.5-ACRES LOCATED AT 14050 CARMEL RIDGE ROAD WITHIN THE CARMEL MOUNTAIN RANCH COMMUNITY PLAN, IN THE CITY OF SAN DIEGO, CALIFORNIA, FROM THE AR-1-1 (AGRICULTURAL -**RESIDENTIAL) ZONE, RS-1-14 (RESIDENTIAL-SINGLE** UNIT) ZONE, RM-1-1 (RESIDENTIAL-MULTIPLE UNIT) ZONE, RM-2-5 (RESIDENTIAL-MULTIPLE UNIT) ZONE, AND RM-3-7 (RESIDENTIAL-MULTIPLE UNIT) ZONE TO THE AR-1-1 (AGRICULTURAL-RESIDENTIAL) ZONE, OP-1-1 (OPEN SPACE-PARK) ZONE, RM-1-1 (RESIDENTIAL-MULTIPLE UNIT) ZONE, RM-1-3 (RESIDENTIAL-MULTIPLE UNIT) ZONE, RM-2-4 (RESIDENTIAL-MULTIPLE UNIT) ZONE, RM-2-5 (RESIDENTIAL-MULTIPLE UNIT) ZONE, RM-2-6 (RESIDENTIAL-MULTIPLE UNIT) ZONE, RM-3-7 (RESIDENTIAL-MULTIPLE UNIT) ZONE, AND THE CC-2-1 (COMMERCIAL-COMMUNITY) ZONE, AS DEFINED BY SAN DIEGO MUNICIPAL CODE SECTIONS 131.0202, 131.0303, 131.0406, AND 131.0507; AND REPEALING ORDINANCE NO. O-16281 NS (NEW SERIES), ADOPTED SEPTEMBER 10, 1984, AND ORDINANCE NO. 0-8782 NS, ADOPTED JANUARY 31, 1963, OF THE ORDINANCES OF THE CITY OF SAN DIEGO INSOFAR AS THE SAME CONFLICTS HEREWITH.

property from the AR-1-1 (Agricultural - Residential), RS-1-14 (Residential - Single Unit), RM-

1-1 (Residential – Multiple Unit), RM-2-5 (Residential – Multiple Unit), and RM-3-7

(Residential – Multiple Unit) zones to the AR-1-1 (Agricultural – Residential), OP-1-1 (Open

(O-2022-11)

Space – Park), RM-1-1 (Residential – Multiple Unit), RM-1-3 (Residential – Multiple Unit), RM-2-4 (Residential – Multiple Unit), RM-2-5 (Residential – Multiple Unit), RM-2-6 (Residential – Multiple Unit), RM-3-7 (Residential – Multiple Unit), and the CC-2-1 (Commercial – Community) zones; and

BE IT ORDAINED, by the Council of the City of San Diego, as follows:

Section 1. That the 164.5-acre property located at 14050 Carmel Ridge Road and legally described as: Parcel 1 of Parcel Map No. 15309, Parcels 1 and 2 of Parcel Map No. 15726, Parcel 1 of Parcel Map No. 15727, Parcels 1 and 2 of Parcel Map No. 15758, Parcel 4 of Parcel Map No. 15862, Parcels 1 and 2 of Parcel Map No. 16314, Parcels 1 and 2 of Parcel Map No. 16337, Parcel 1 of Parcel Map No. 16479, Parcels 1, 2, and 3 of Parcel Map No. 16647, Parcel 1 of Parcel Map 16893, Parcel 1 of Parcel Map No. 16770, Parcel 7 of Parcel Map No. 14678, Lot 4 of Carmel Mountain Ranch Unit No. 15 according to Map thereof No. 11321, Lot A of Carmel Mountain Ranch Unit No. 5A according to Map thereof No. 11527, Lot A of Carmel

## -PAGE 2 OF 4-

Mountain Ranch Unit No. 16 According to Map thereof No. 11906, Lot 11 of Carmel Mountain Ranch Unit 19 according to Map thereof No. 13061, and Lot 12 of Carmel Mountain Ranch Unit 19 according to Map thereof No. 13061, in the Carmel Mountain Ranch Community Plan area, in the City of San Diego, California, as shown on Zone Map Drawing No. B-4358, filed in the office of the City Clerk as Document No. OO **22.376**, are rezoned from the AR-1-1 (Agricultural – Residential), RS-1-14 (Residential – Single Unit), RM-1-1 (Residential – Multiple Unit), RM-2-5 (Residential – Multiple Unit), and RM-3-7 (Residential – Multiple Unit) zones to the AR-1-1 (Agricultural – Residential), OP-1-1 (Open Space – Park), RM-1-1 (Residential – Multiple Unit), RM-1-3 (Residential – Multiple Unit), RM-2-4 (Residential – Multiple Unit), RM-2-5 (Residential – Multiple Unit), RM-2-6 (Residential – Multiple Unit), RM-3-7 (Residential – Multiple Unit), and the CC-2-1 (Commercial – Community) zones, as the zones are described and defined by San Diego Municipal Code sections 131.0202, 131.0303, 131.0406, and 131.0507. This action amends the Official Zoning Map adopted by Resolution R-301263 on February 28, 2006.