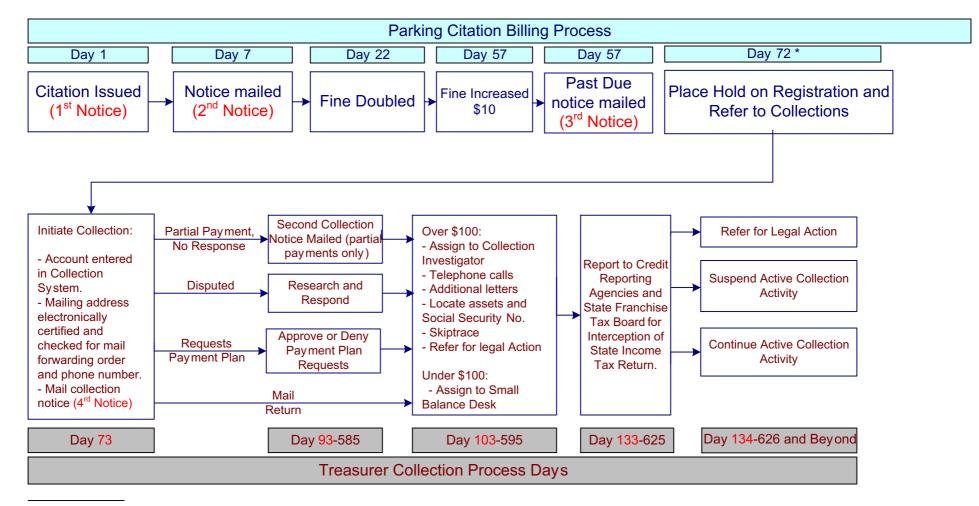

The new timeline will shorten due dates by 9 days; therefore, late fees will be assessed sooner and unpaid citations will be referred to the Delinquent Accounts Program and the Department of Motor Vehicles (DMV) sooner. Under the new timeline the first late fee will be assessed on day 22, the second late fee will be assessed on day 57, and unpaid citations will be referred to the Delinquent Accounts Program and the DMV on day 72.

**Exhibit A** is a list of all parking violation fine amounts and late fees. **Exhibit B** is a chart of the *current* parking citation timeline flow and **Exhibit C** is a chart of the *proposed* (effective July 1, 2012) parking citation timeline flow.

<sup>\*</sup> Citations will be referred to collections 72 days after issue date if no interruption in the process has occurred.