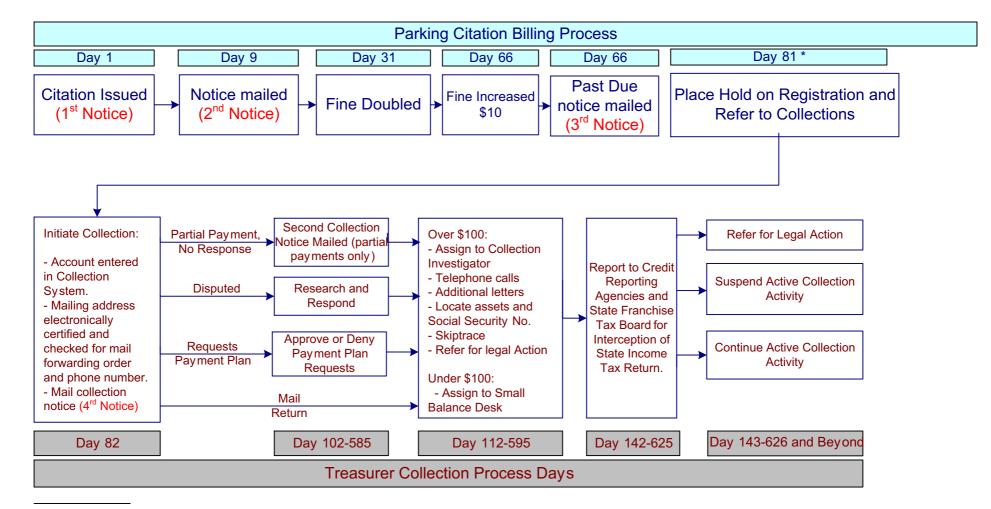

The City Council adopted the parking citation timeline and fees described in **Exhibit B** on May 12, 1986. See, San Diego Ordinance O-16638 (May 12, 1986). In 1991, the Council approved San Diego Ordinance O-17615 (Mar. 18, 1991), which authorized staff to remove parking fees from the San Diego Municipal Code and to use the parking violation fees established by the courts under California Penal Code section 1269b(d). Removing fees from the San Diego Municipal Code is consistent with San Diego Administrative Regulation 95.25, which encourages the transfer of specific fee schedules listed in the San Diego Municipal Code and Council Resolutions to the standardized rate book maintained by the City Clerk.

**Exhibit A** is a list of all parking violation fine amounts and late fees. **Exhibit B** is a chart of the *current* parking citation timeline flow and **Exhibit C** is a chart of the *proposed* (effective July 1, 2012) parking citation timeline flow.

<sup>(3)</sup> Second late fee is assessed on the 57th day from citation issuance or 50th day from mailed notice.

<sup>\*</sup> Citations will be referred to collections 81 days after issue date if no interruption in the process has occurred.