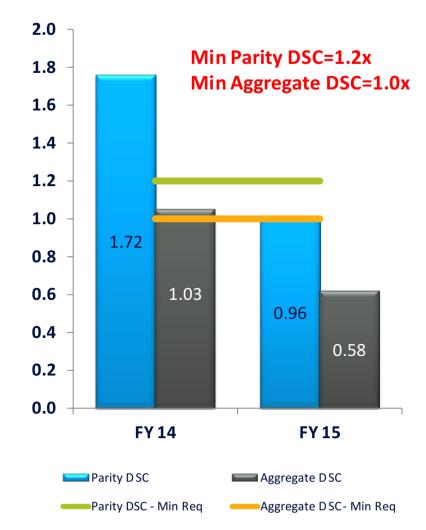

### **KEY ELEMENTS FOR FINANCIAL VIABILITY**

Coverage

### **2013 WATER RATE CASE**

- Revenue increases are either...
  - Cash flow driven
  - Coverage driven
- Analysis shows that Water Utility has a coverage-driven problem
  - Absorbed CY 12 & CY 13 CWA increases
  - Absorb CY 14 CWA increase
- Recommendations
  - Pass-through CWA increases
  - Set Aggregate DSC target of 1.25x