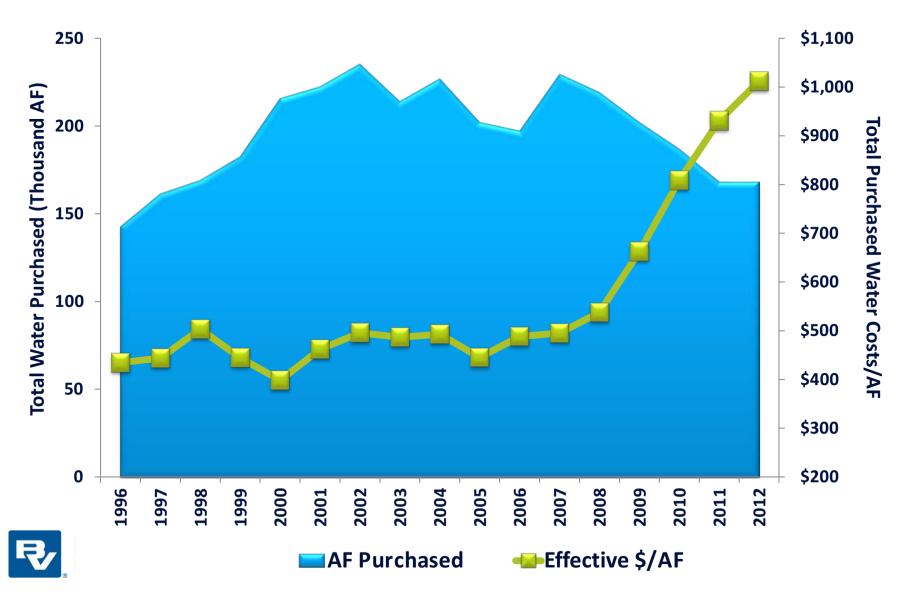

# 2013 RATE CASE DRIVERS: INCREASING WATER PURCHASE COSTS

Significant fixed costs

Purchased water costs of \$209M (43% budget)

Over \$2B outstanding debt

Annual debt payments of \$180M