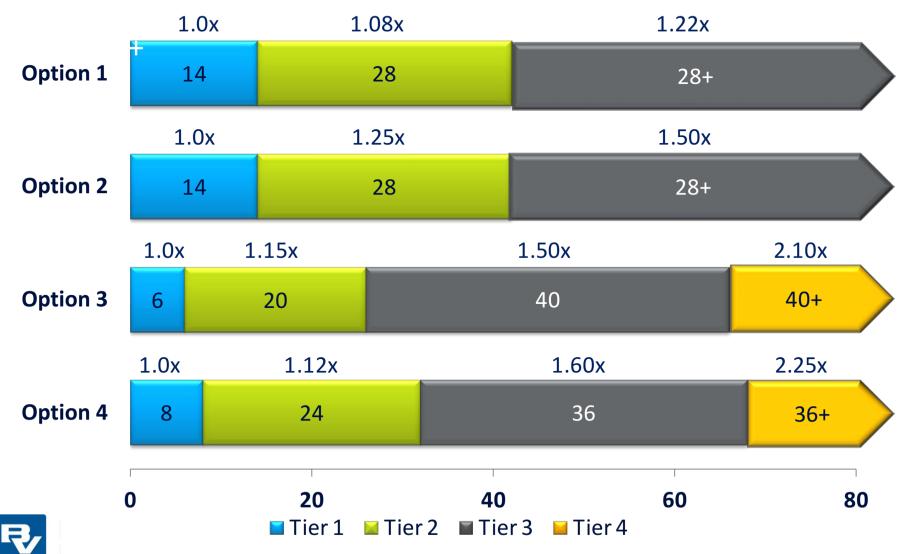

ensive programs

Almost \$1B invested in systems over last 5 years

More than \$412M planned capital projects over next 2 years

Significant fixed costs

Purchased water costs of \$209M (43% budget)

Over \$2B outstanding debt

Annual debt payments of \$180M



### **KEY ELEMENTS FOR FINANCIAL VIABILITY**





Coverage





# 2013 RATE CASE DRIVERS: INCREASING WATER PURCHASE COSTS



### **2013 WATER RATE CASE**

- Revenue increases are either...
  - Cash flow driven
  - Coverage driven
- Analysis shows that Water Utility has a coverage-driven problem
  - Absorbed CY 12 & CY 13 CWA increases
  - Absorb CY 14 CWA increase
- Recommendations
  - Pass-through CWA increases
  - Set Aggregate DSC target of 1.25x





# RATE STRUCTURE UPDATE



# SFR BI-MONTHLY TIER RATE STRUCTURE OPTIONS (HCF)



# NON-RESIDENTIALRATE STRUCTURE OPTIONS

### **Irrigation Customers**

- 1. Keep existing structure
  - Uniform Rate
- 2. Develop 3-tiered rate structure

Multi-family, Commercial & Industrial remain the same



## **METER CHARGE**

|            | Meter Charge   |              |                  |  |  |  |  |  |
|------------|----------------|--------------|------------------|--|--|--|--|--|
| Meter Size | Existing Rates | Option 1     | Options 2, 3 & 4 |  |  |  |  |  |
|            | (\$/monthly)   | (\$/monthly) | (\$/monthly)     |  |  |  |  |  |
| 5/8", 3/4" | 19.33          | 20.34        | 18.89            |  |  |  |  |  |
| 1"         | 28.46          | 29.95        | 25.59            |  |  |  |  |  |
| 1.5"       | 49.34          | 51.94        | 40.89            |  |  |  |  |