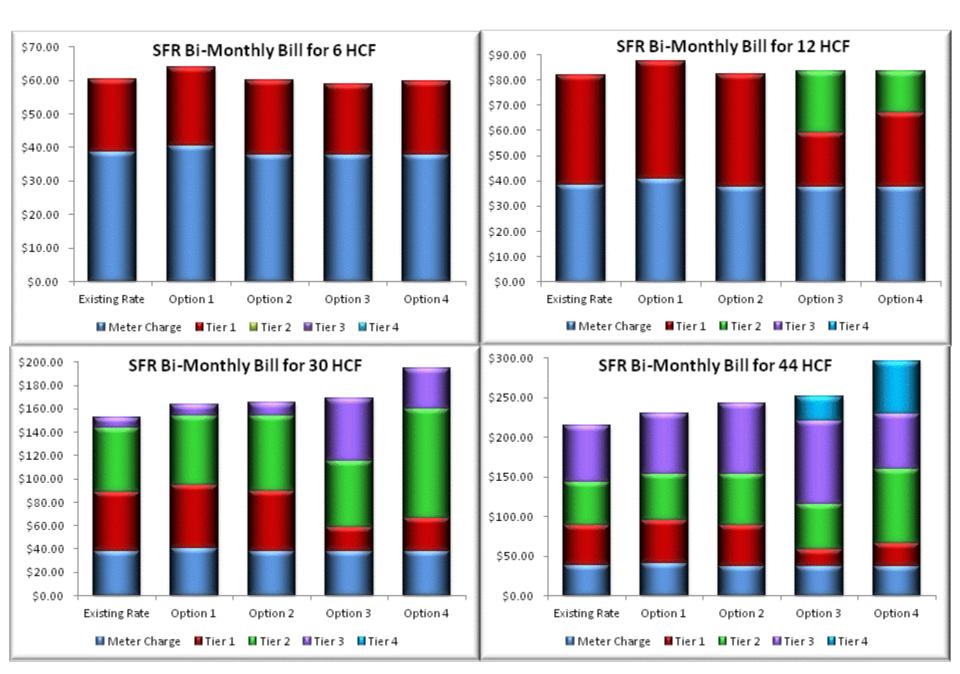

# SFR BI-MONTHLY TIER RATE STRUCTURE OPTIONS (HCF)

## **METER CHARGE**

|            | Meter Charge   |              |                  |  |  |  |  |  |
|------------|----------------|--------------|------------------|--|--|--|--|--|
| Meter Size | Existing Rates | Option 1     | Options 2, 3 & 4 |  |  |  |  |  |
|            | (\$/monthly)   | (\$/monthly) | (\$/monthly)     |  |  |  |  |  |
| 5/8", 3/4" | 19.33          | 20.34        | 18.89            |  |  |  |  |  |
| 1"         | 28.46          | 29.95        | 25.59            |  |  |  |  |  |
| 1.5"       | 49.34          | 51.94        | 40.89            |  |  |  |  |  |
| 2"         | 75.44          | 79.42        | 60.03            |  |  |  |  |  |
| 3"         | 136.74         | 143.98       | 104.98           |  |  |  |  |  |
| 4"         | 224.15         | 236.03       | 169.07           |  |  |  |  |  |
| 6"         | 440.73         | 464.10       | 327.86           |  |  |  |  |  |
| 8"         | 701.64         | 738.85       | 519.16           |  |  |  |  |  |
| 10"        | 1,006.94       | 1,060.36     | 742.99           |  |  |  |  |  |
| 12"        | 1,875.82       | 1,975.34     | 1,380.05         |  |  |  |  |  |
| 16"        | 3,267.86       | 3,441.25     | 2,400.67         |  |  |  |  |  |

### **COMMODITY CHARGES**

|                   | Monthly | Tiers [*] | Rate                  |        |        | Monthly Tiers [*] |     | Rate   | Monthly Tiers [*] |     | Rate   |
|-------------------|---------|-----------|-----------------------|--------|--------|-------------------|-----|--------|-------------------|-----|--------|
|                   |         |           |                       | Option | Option |                   |     | Option |                   |     | Option |
| Class             | From    | То        | <b>Existing Rates</b> | 1      | 2      | From              | То  | 3      | From              | То  | 4      |
|                   | hcf     | hcf       | \$/hcf                | \$/hcf | \$/hcf | hcf               | hcf | \$/hcf | hcf               | hcf | \$/hcf |
| Single Family     | 0       | 7         | 3.61                  | 3.89   | 3.71   | 0                 | 3   | 3.52   | 0                 | 4   | 3.64   |
|                   | 8       | 14        | 3.92                  | 4.21   | 4.62   | 4                 | 10  | 4.05   | 5                 | 12  | 4.08   |
|                   | 15+     |           | 4.40                  | 4.72   | 5.54   | 11                | 20  | 5.29   | 13                | 18  | 5.82   |
|                   |         |           |                       |        |        | 21+               |     | 7.40   | 19+               |     | 8.19   |
| Other Domestics   |         |           | 3.92                  | 4.21   | 4.34   |                   |     | 4.34   |                   |     | 4.34   |
| Non Residential   |         |           | 3.76                  | 4.04   | 4.17   |                   |     | 4.17   |                   |     | 4.17   |
| Temp Construction |         |           | 4.01                  | 4.31   | 4.62   |                   |     | 4.62   |                   |     | 4.62   |