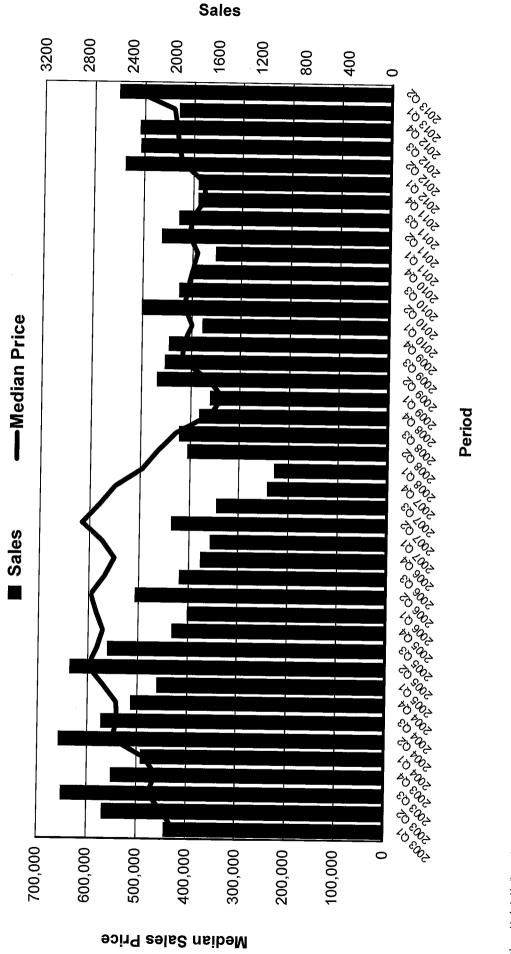

|                    |                                          |

( )

\* Sale value is a sum of all Full Value Parcel Sales (Sales not included in the analysis are quitclaim deeds, trust transfers, partial sales, timeshares, multiple parcel transactions and non-reported document number transfers) A Revenue reflects all Incremental revenue generated in Successor Project Areas, excluding base year revenue. Prepared On 10/8/2013 By NEC

Datasource: San Diego County 2008/09 - 2012/13 Secured Tax Roll And County Recorder This report is not to be used in support of debt issuance or continuing disclosure statements without the written consent of HdL, Coren & Cone

HALE THE CITY OF SAN DIEGO

Detached Single Family Residential Full Value Sales (01/01/2003 - 06/30/2013)



\*Sales not included in the analysis are quitclaim deeds, trust transfers, timeshares, and partial sales.

Data Source: San Diego County Recorder This report is not to be used in support of debt issuance or continuing disclosure statements without the written consent of HdL, Coren & Cone

Prepared On 10/8/2013 By NEC

## 2012/13 TOP TEN PROPERTY TAXPAYERS HALL THE CITY OF SAN DIEGO CORENACONE 2012/13 TOP TEN PROPERT

 $\left( \right)$ 

 $( \ )$ 

Top Property Owners Based On Net Values

| Owner                                                                                  |         | Secured           |                |         | Unsecured       |                | Combined          | g              | Primary Use &                         |
|--------------------------------------------