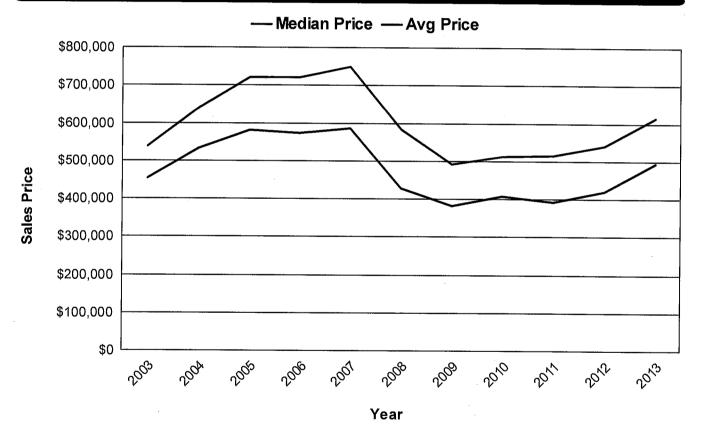

4,000    |                 |
| 2004 | 10,213           | \$638,845     | \$533,000    | 17.40%          |
| 2005 | 9,544            | \$719,825     | \$580,000    | 8.82%           |
| 2006 | 7,776            | \$721,583     | \$573,000    | -1.21%          |
| 2007 | 6,292            | \$748,106     | \$585,000    | 2.09%           |
| 2008 | 6,562            | \$583,275     | \$428,000    | -26.84%         |
| 2009 | 7,879            | \$491,357     | \$382,000    | -10.75%         |
| 2010 | 7,774            | \$512,416     | \$408,000    | 6.81%           |
| 2011 | 7,461            | \$515,283     | \$392,500    | -3.80%          |
| 2012 | 8,875            | \$538,946     | \$420,000    | 7.01%           |
| 2013 | 6,156            | \$613,032     | \$495,000    | 17.86%          |



\*Sales not included in the analysis are quitclaim deeds, trust transfers, timeshares, and partial sales.

Data Source: San Diego County Recorder

This report is not to be used in support of debt issuance or continuing disclosure statements without the written consent of HdL, Coren & Cone



# THE CITY OF SAN DIEGO 2012/13 ROLL SUMMARY

**Taxable Property Values** 

|                   | Secured           | Nonunitary Utilities | Unsecured       |
|-------------------|-------------------|----------------------|-----------------|
| Parcels           | 374,654           | 49                   | 35,261          |
| TRAs              | 174               | 13                   | 125             |
| Values            |                   |                      |                 |
| Land