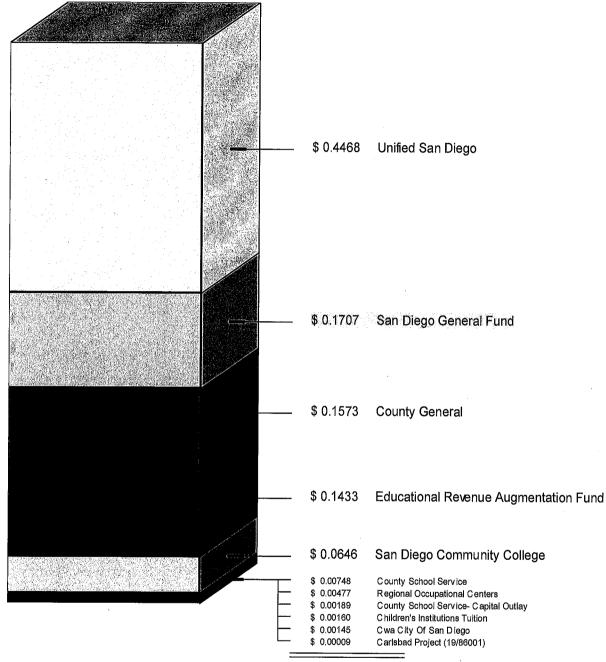

s* | \$6,874,048,652   | \$0                  | \$1,228,849,361 |
| Total Net Value   | \$170,428,785,871 | \$65,601,976         | \$7,327,005,270 |

| Combined Values     | Total             |
|---------------------|-------------------|
| Total Values        | \$185,924,291,130 |
| Total Exemptions    | \$8,102,898,013   |
| Net Total Values    | \$177,821,393,117 |
| Net Aircraft Values | \$206,668,516     |

\* Note: Homeowner Exemptions are not included in Total Exemptions Totals do not Include Aircraft Values or Exemptions

Data Source: San Diego County Assessor 2012/13 Combined Tax Rolls This report is not to be used in support of debt issuance or continuing disclosure statements without the written consent of HdL, Coren & Cone

# THE CITY OF SAN DIEGO PROPERTY TAX DOLLAR BREAKDOWN



\$ 1.0000

ATI (Annual Tax Increment) Ratios for Tax Rate Area 008-001, Excluding Redevelopment Factors & Additional Debt Service
Data Source: San Diego County Assessor 2012/13 Annual Tax Increment Tables
Prepared On 10/8/2013 By NEC
This report is not to be used in support of debt Issuance or continuing disclosure statements without the written consent of HdL, Coren & Cone

# HALE THE CITY OF SAN DIEGO CORENACONE PROPERTY TAX REVENUE - 2012/13

Estimated Revenue, Assuming Zero Delinquency and No County Admin Fees

| General Fund Summary - Non SA TRAs<br>Roll                         | SA TRAs                          | Non SA TRAS<br>Taxable Value | Rate        | General Fund<br>Revenue | Debt Rate | Debt Revenue | Total Revenue    |
|-----------------------------------------------------