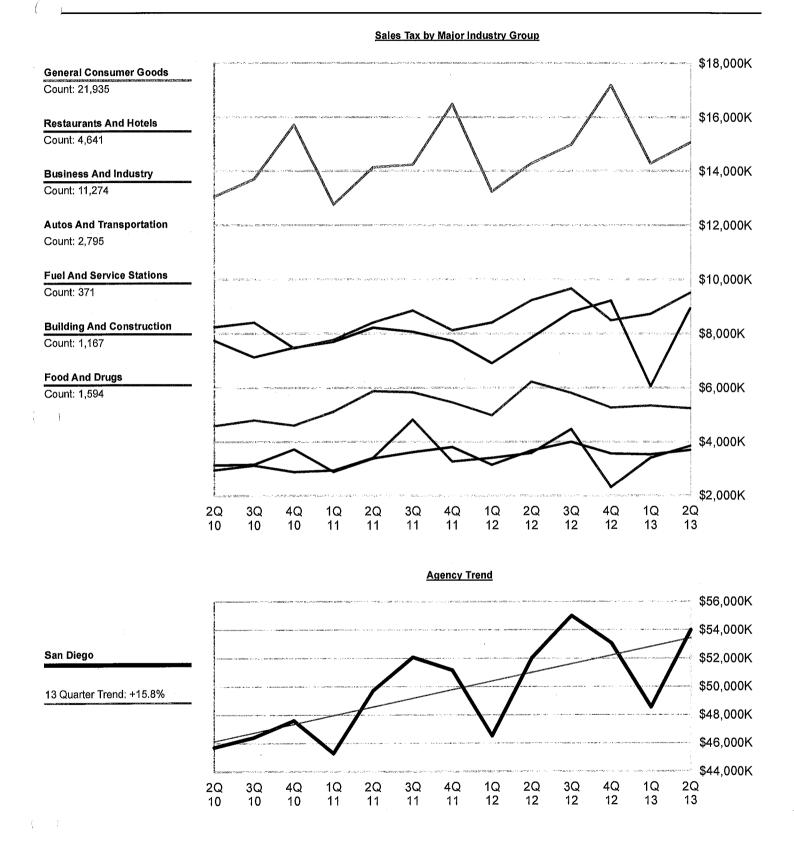

#### Geo-Coding

The consultant will provide a Geo-coding database for the development of comprehensive reports that can illustrate specified areas of the City, such as community plan areas, Business Improvements Districts, and project areas. Reports and data exports can be generated by Geo-area in numerous configurations, such as by quarter, fiscal year, major industry group, and business type, address, and/or allocation amount.