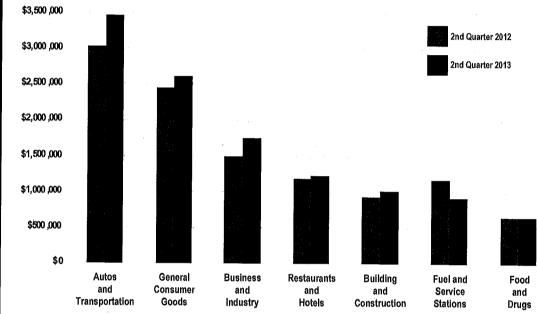

| 243.2      | 1.4%      | 5.8%   | 2.8%          |
| Transportation/Rentals                    | 264.7      | -1.3%     | 12.3%  | 13.9%         |
| Total All Accounts                        | \$9,795.2  | 4.1%      | 5.3%   | 5.7%          |
| <b>County &amp; State Pool Allocation</b> | 1,397.8    | -4.6%     |        |               |
| Gross Receipts                            | \$11,193.0 | 2.9%      |        |               |
| City/County Share                         | (559.6)    | -2.9%     |        |               |
| Net Receipts                              | \$10,633.3 | 2.9%      |        | *In thousands |

# • $Q_{2}$

# City of Riverside Sales Tax Update

Third Quarter Receipts for Second Quarter Sales (April - June 2013)

# SALES TAX BY MAJOR BUSINESS GROUP



# Riverside In Brief

Receipts from second quarter sales were 5.1% higher than a year ago. There were various offsetting accounting adjustments that had little effect on the year-over-year sales comparison.

Most industry groups were up but autos and transportation, business and industry and general consumer

ds categories excelled. Continued strong sales and leases of new autos and sales of used cars drove up autos and transportation receipts. Retroactive payment adjustments in the drugs/chemicals and transportation -- non-auto group inflated business and industry gains. Similar adjustments boosted general consumer goods totals. Increases in several business classifications in the building and construction sector showed that construction activities continue to gain momentum. Though up i