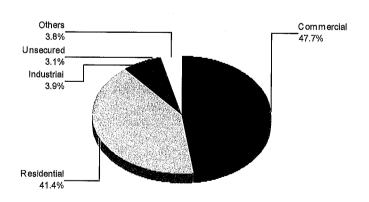

,318.13     | \$554,888.32     |
| Irrigated      | 35       | \$14,310,662        | (0.0%) | \$23,631.18      | \$0.00           |
| Recreational   | 3,780    | \$1,525,917,972     | (0.9%) | \$2,238,479.43   | \$2,443,700.33   |
| Vacant         | 5,879    | \$2,386,766,034     | (1.3%) | \$3,346,125.31   | \$3,452,276.35   |
| Exempt         | 5,972    | \$0                 | (0.0%) | \$0.00           | \$0.00           |
| SBE Nonunitary | [49]     | \$65,601,976        | (0.0%) | \$80,003.91      | \$6,287.08       |
| Unsecured      | [35,261] | \$7,533,673,786     | (4.2%) | \$12,351,166.03  | \$5,269,967.62   |
| TOTALS         | 380,626  | \$178,028,061,633   |        | \$279,863,314.29 | \$169,526,289.74 |

### **BASIC PROPERTY TAX TABLE**



### **INCREMENTAL REVENUE PORTION**



Data Source: San Diego County Assessor 2012/13 Combined Tax Rolls This report is not to be used in support of debt issuance or continuing disclosure statements without the written consent of HdL, Coren & Cone



# THE CITY OF SAN DIEGO 2012/13 GROWTH BY USE CATEGORY

### 2011/12 to 2012/13 Value Growth by Use Category

| Category       | 2011/12 1 | Net Taxable Value | 201      | 2/13 Net Taxable Val | ue       | \$ Change      | % Change |
|----------------|-----------|-------------------|----------|----------------------|----------|----------------|----------|
| Residential    | 348,400   | \$121,220,314,679 | 348,926  | \$120,438,707,976    | (67.7%)  | -\$781,606,703 | -0.6%    |
| Commercial     | 10,827    | \$33,643,306,541  | 10,800   | \$33,845,553,602     | (19.0%)  | \$202,247