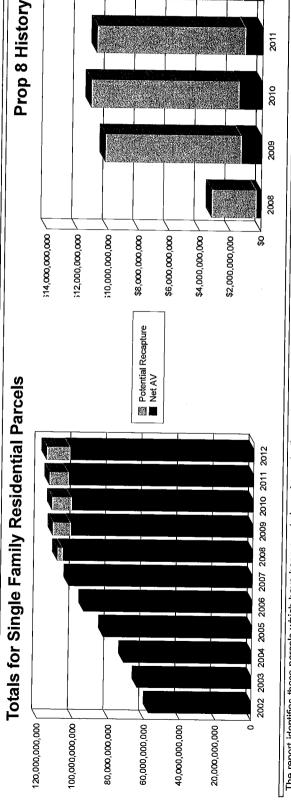

|



Recapture Potential Recaptured Value

Image: Second secon

Transfer Loss

The report identifies those parcels which have been granted a value reduction and are eligible for further potential of recaptured value per Proposition 8. The reductions were based on market conditions at the time of assessor review. This calculation is derived from historical transfers of ownership, Assessor applied Proposition 8 reductions and trends in the marketplace relative to median and average home sales and is an estimate of the impact of current adjustments to the assessment roll as of the 2012-13 lien date.

2012

The Inflation Adjusted Peak Value is defined as a parcel's highest value after its most recent sale. If a parcel is assessed for a lower value after its most recent sale, then the sales price