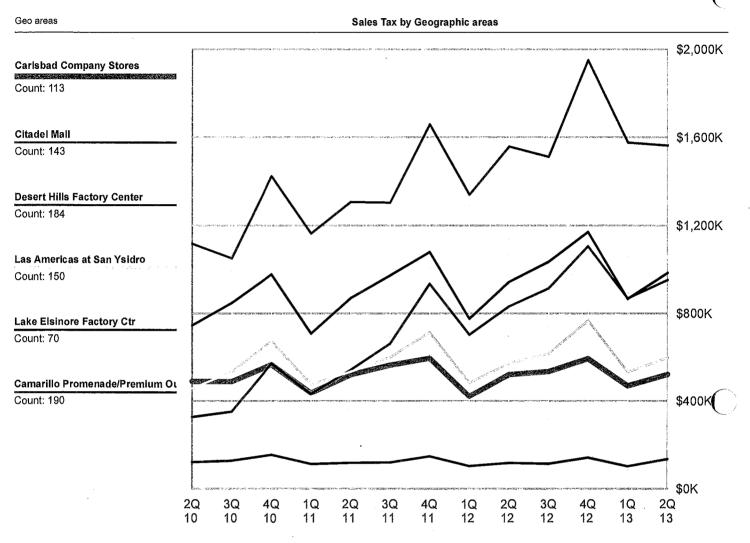

#### Geo-Coding

The consultant will provide a Geo-coding database for the development of comprehensive reports that can illustrate specified areas of the City, such as community plan areas, Business Improvements Districts, and project areas. Reports and data exports can be generated by Geo-area in numerous configurations, such as by quarter, fiscal year, major industry group, and business type, address, and/or allocation amount.

#### Geo-Area

- 1. Provide for Geo-coding, which allows City staf fto complete analyses of specific geographic areas by type and economic activity. Geo-coding is group businesses geographically by address location into specific study areas.
- 2. Provide database software application for staff's use to review individual businesses and geographic areas (Geo-areas) account's quarterly and annual payments, with historical data beginning in 1992. Geo-areas can be created by the business name. This application would require the ability to provide the most current information and historic information. Taxpayer information must be able to be queried by California State Board of Equalization Categories and Business-to-Business sales, as well as other methodology developed by the applicant. The preferred software application will have a GIS interface, which would permit City staf fto create its own geo-areas. Data must be quarterly updated.