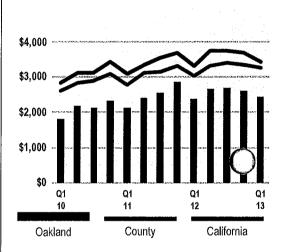

tors are becoming increasingly prevalent. Nationally, total vehicle miles traveled have dropped eight years in a row as aging drivers travel fewer miles and the millennial generation, focused on social networking technology, is driving less than previous generations. Increased fuel efficiency is also at play with the average new car achieving 16% more miles per gallon than just five years ago and some commercial trucking fleets shifting to natural gas.

Until recently, price increases have offset consumption declines. The price gains were partly the result of California refineries exporting their finished product to emerging economies with higher demand and also by periodic refinery and transmission interruptions in the state's limited production infrastructure.

### **SALES PER CAPITA**



### **OAKLAND TOP 15 BUSINESS TYPES**

|                                | Oak        | land    | County | HdL State     |
|--------------------------------|------------|---------|--------|---------------|
| Business Type                  | Q1 '13*    | Change  | Change | Change        |
| Automotive Supply Stores       | 223.4      | 16.2%   | 10.2%  | 5.1%          |
| Contractors                    | 253.0      | 0.7%    | 1.5%   | 5.8%          |
| Discount Dept Stores           | CONFI      | DENTIAL | 4.2%   | 5.1%          |
| Electrical Equipment           | 303.6      | -4.6%   | 15.8%  | 4.5%          |
| Grocery Stores Liquor          | 355.5      | 6.0%    | 5.7%   | 24.7%         |
| Light Industrial/Printers      | 304.8      | 21,4%   | 6.8%   | 7.3%          |
| Lumber/Bui