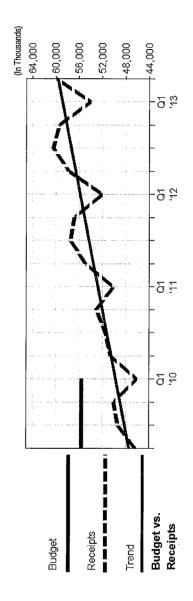

The City's sales and property tax annual budgets and projections include recovered revenues from these audit services.

Retaining a sales, use, and property tax consultant providing tax audit services will ensure that new (recovered) revenue is continuously generated by the City.