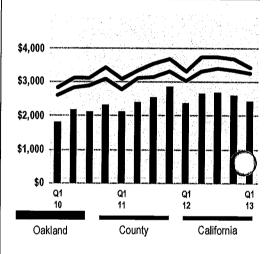

tors are becoming increasingly prevalent. Nationally, total vehicle miles traveled have dropped eight years in a row as aging drivers travel fewer miles and the millennial generation, focused on social networking technology, is driving less than previous generations. Increased fuel efficiency is also at play with the average new car achieving 16% more miles per gallon than just five years ago and some commercial trucking fleets shifting to natural gas.

Until recently, price increases have offset consumption declines. The price gains were partly the result of California refineries exporting their finished product to emerging economies with higher demand and also by periodic refinery and transmission interruptions in the state's limited production infrastructure.

### **SALES PER CAPITA**



### **OAKLAND TOP 15 BUSINESS TYPES**

|                                           | Oak        | land      | County | HdL State     |
|-------------------------------------------|------------|-----------|--------|---------------|
| Business Type                             | Q1 '13*    | Change    | Change | Change        |
| Automotive Supply Stores                  | 223.4      | 16.2%     | 10.2%  | 5.1%          |
| Contractors                               | 253.0      | 0.7%      | 1.5%   | 5.8%          |
| Discount Dept Stores                      | CONFI      | DENTIAL — | 4.2%   | 5.1%          |
| Electrical Equipment                      | 303.6      | -4.6%     | 15.8%  | 4.5%          |
| Grocery Stores Liquor                     | 355.5      | 6.0%      | 5.7%   | 24.7%