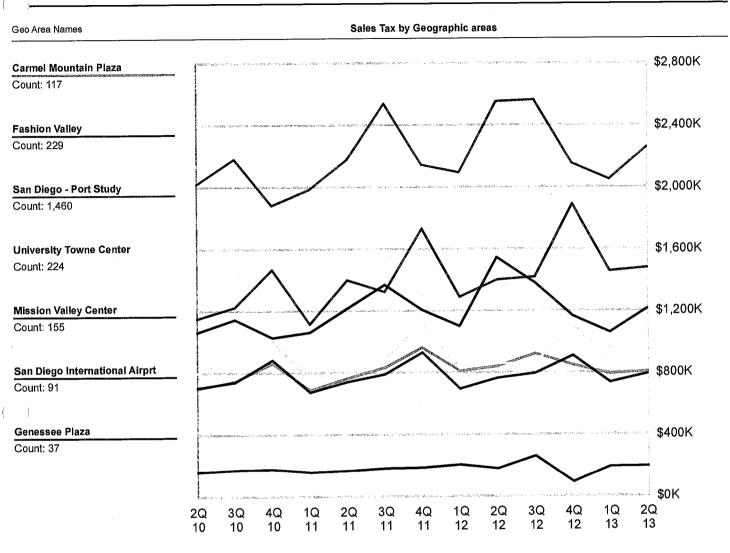

ealers      | 2,300.9    | 15.0%  | 14.8%  | 11.1%         |  |
| Restaurants Liquor             | 343.8      | 7.1%   | 11.4%  | 9.8%          |  |
| Restaurants No Alcohol         | 712.4      | 2.5%   | 4.8%   | 5.9%          |  |
| Service Stations               | 906.7      | -21.4% | -6.4%  | -5.7%         |  |
| Specialty Stores               | 236.5      | -2.1%  | 0.4%   | 5.3%          |  |
| Used Automotive Dealers        | 346.5      | 7.0%   | 12.0%  | 9.4%          |  |
| Total All Accounts             | \$11,619.1 | 6.6%   | 7.1%   | 7.0%          |  |
| County & State Pool Allocation | 1,215.4    | -7.0%  |        |               |  |
| Gross Receipts                 | \$12,834.4 | 5.1%   |        | *In thousands |  |



### CITY OF SAN DIEGO TOP GEOS - 13 QUARTER HISTORY



\* Periods Shown Reflect the Period in Which the Sales Occurred - Point of Sale



## SAN DIEGO COUNTY ALL AGENCIES

SALES TAX TRENDS FOR ALL AGENCIES - 2Q 2013 SALES

Agency allocations reflect "point of sale" receipts

| Agency Name                            | Count  | Current Year<br>2Q 2013 | Prior Year<br>2Q 2012 | Share of<br>County Pool | Actual Receipts<br>% Change | Adjusted*<br>% Change |
|----------------------------------------|--------|-------------------------|-----------------------|-------------------------|-----------------------------|-----------------------|
| Del Mar                                | 1,760  | 494,435                 | 415,625               | 0.4%                    | + 19.0%                     |                       |
| Coronado