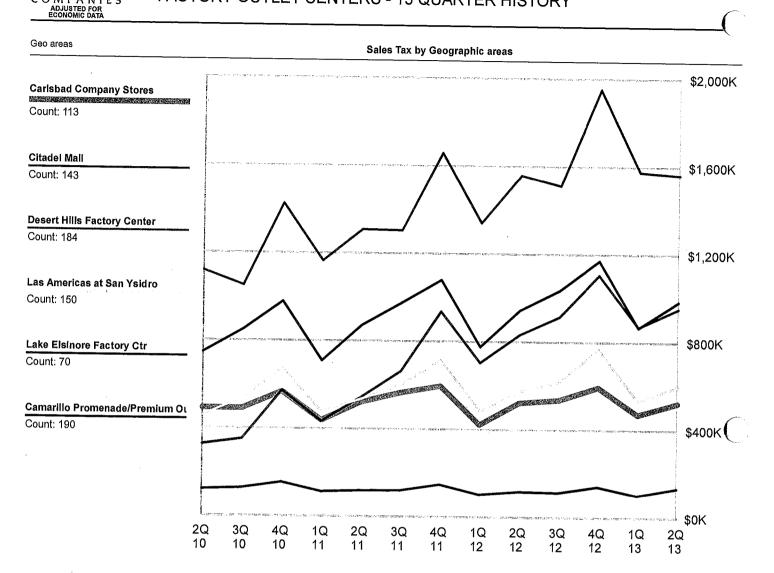

#### Geo-Coding

The consultant will provide a Geo-coding database for the development of comprehensive reports that can illustrate specified areas of the City, such as community plan areas, Business Improvements Districts, and project areas. Reports and data exports can be generated by Geo-area in numerous configurations, such as by quarter, fiscal year, major industry group, and business type, address, and/or allocation amount.

#### Geo-Area

- 1. Provide for Geo-coding, which allows City staf fto complete analyses of specific geographic areas by type and economic activity. Geo-coding is group businesses geographically by address location into specific study areas.
- 2. Provide database software application for staff's use to review individual businesses and geographic areas (Geo-areas) account's quarterly and annual payments, with historical data beginning in 1992. Geo-areas can be created by the business name. This application would require the ability to provide the most current information and historic information. Taxpayer information must be able to be queried by California State Board of Equalization Categories and Business-to-Business sales, as well as other methodology developed by the applicant. The preferred software application will have a GIS interface, which would permit City staf fto create its own geo-areas. Data must be quarterly updated.