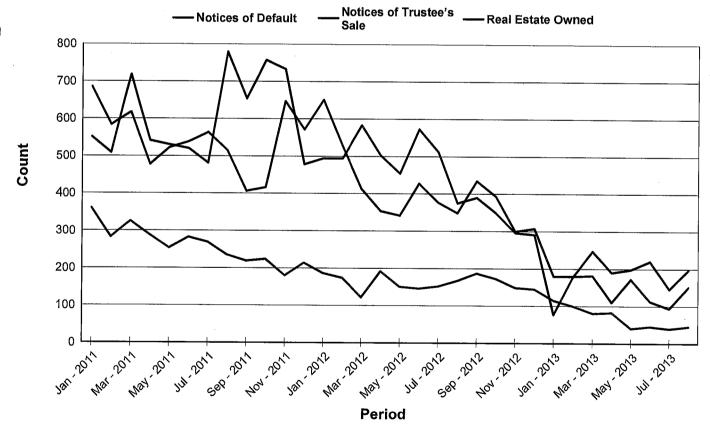

| 383                           | 0.1%               |
| May - 2013        | 198                         | 172                                | 41                                   | 411                           | 0.1%               |
| Jun - 2013        | 220                         | 113                                | 46                                   | 379                           | 0.1%               |
| Jul - 2013        | 146                         | 94                                 | 40                                   | 280                           | 0.1%               |
| Aug - 2013        | 197                         | 151                                | 46                                   | 394                           | 0.1%               |



(

<u>Stes</u> Foreclosure data is grouped by zip code which may not follow municipal boundaries. Notices of Default: Indicates that the property owner has missed at least one scheduled loan payment. Notice of Trustee's Sale: A document announcing the public sale of a property to recover debt owed by the owner of the property. Real Estate Owned: Property is now owned by the lender as a result of a foreclosure.

Data Source: RealtyTrac U.S. Foreclosure Market Report

This report is not to be used in support of debt issuance or continuing disclosure statements without the written consent of HdL, Coren & Cone

| 9    | ONE |
|------|-----|
| 7    |     |
|      | REN |
| ┝╾┛╸ |     |

# 2012/13 SECURED LENDER OWNED LISTING THE CITY OF SAN DIEGO

**Parcels In Parcel Order** 

|