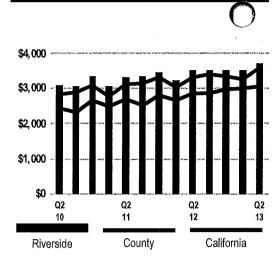

cost of taxable goods in check.

The six year boom in the state's technology sector appears to be slowing with companies shifting from buying their own hardware and software to renting computer power through cloud based services. Gas prices will continue to be impacted by refinery shutdowns, Middle East crises and oil speculators. However with today's new cars almost 20% more fuel efficient than those sold only six years ago, further tax gains from this segment are not anticipated.

Continued recovery in construction activity is expected to generate a major share of sales tax growth in the second half of the fiscal year. With rising home and stock market values benefiting higher income families, luxury goods in all categories are also projected to show solid gains.

### SALES PER CAPITA



### **REVENUE BY BUSINESS GROUP** Riverside This Quarter



### **RIVERSIDE TOP 15 BUSINESS TYPES**

|                                | Riverside  |        | County | HdL State     |  |
|--------------------------------|------------|--------|--------|---------------|--|
| Business Type                  | Q2 '13*    | Change | Change | Change        |  |
| Auto Lease                     | 222.8      | 24.6%  | 25.0%  | 13.6%         |  |
| Department Stores              | 334.8      | -1.7%  | -1.5%  | 0.2%          |  |
| Discount Dept Stores           | 708.2      | 5.5%   | 1.7%   | 2.3%          |  |
| Drugs/Chemicals                | 205.3      | 170.3% | 14.3%  | 8.7%          |  |
| Electronics/Appliance Stores   | 324.6      | 11.0%  | 10.6%  | 3.9%          |  |
| Family Apparel