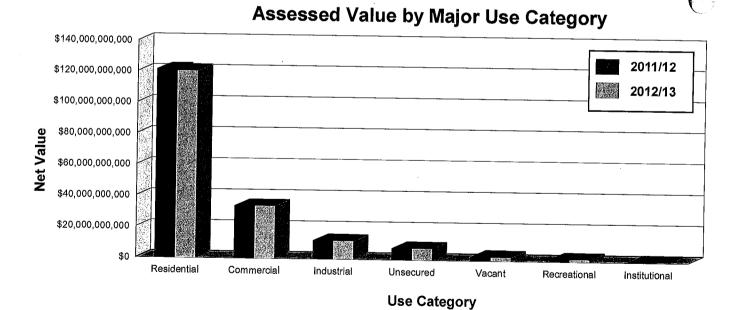

| -1.1%    |
| Institutional  | 933       | \$357,693,382     | 937      | \$309,982,905       | (0.2%)   | -\$47,710,477  | -13.3%   |
| Dry Farm       | 499       | \$192,331,458     | 480      | \$186,126,547       | (0.1%)   | -\$6,204,911   | -3.2%    |
| SBE Nonunitary | [50]      | \$67,105,656      | [49]     | \$65,601,976        | (0.0%)   | -\$1,503,680   | -2.2%    |
| Irrigated      | 34        | \$13,583,911      | 35       | \$14,310,662        | (0.0%)   | \$726,751      | 5.4%     |
| Exempt         | 5,942     | \$0               | 5,972    | \$0                 | (0.0%)   | \$0            | > 999.9% |
| TOTALS         | 380,183   | \$178,736,695,494 | 380,626  | \$178,028,061,633   | (100.0%) | \$-708,633,861 | -0.4%    |

Numbers in blue are parcel/assessment counts



|                                |                         | C<br>I<br>C<br>I<br>C<br>I                                                                                                                                                                                                         | THE CITY OF SAN DIEGO     | YOF           | SA               | N DIEGO                     | )<br>)                                             |                 |                |                        |                                                     |                    |                                          |
|--------------------------------|-------------------------|----------------------------------------------------------------------------------------------------------------------------