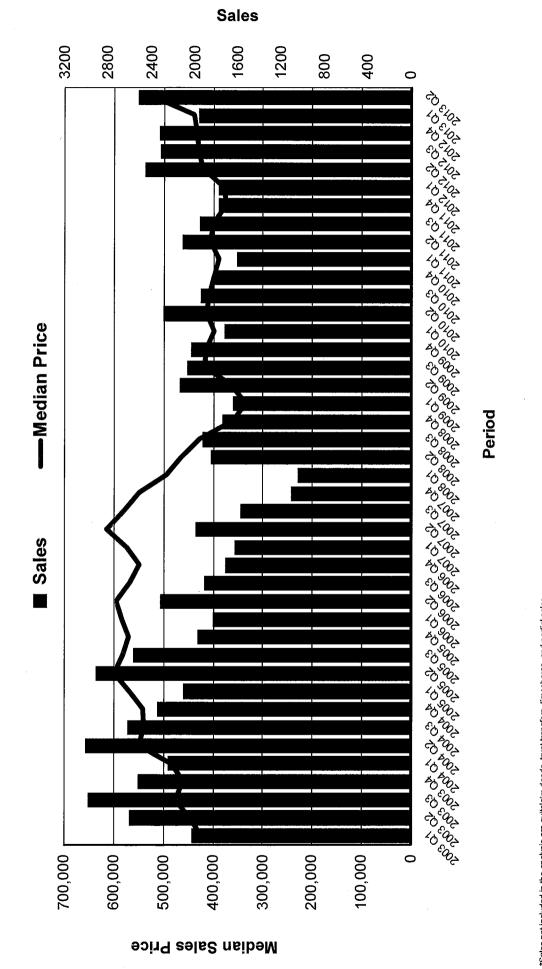

rty Recorve This report is not to be used in support of debt issuance or continuing disclosure statements without the written consent of HdL, Coren & Cone

Prepared On 10/8/2013 By NEC

51,199,338.45<sup>^</sup> \$5,832,356 \$58,865.97<sup>^</sup> \$142,466,788

Est. Revenue Change:

0.8%

\$776,212,833

\$770,380,477

2,249

-4.9%

\$143,381,827

\$150,770,223

326

2.1%

\$632,831,006

\$619,610,254

1,923

2009

2010

2011

1/1/09-12/31/09

\$1,437,917.29^

Est. Revenue Change:

14.3%

\$1,140,241,440

\$997,774,652

1,906

31.9%

\$398,677,000

\$302,250,057

270

6.6%

\$741,564,440

\$695,524,595

1,636

1/1/08-12/31/08

2008

Est. Revenue Change:

Detached Single Family Residential Full Value Sales (01/01/2003 - 06/30/2013)

THE CITY OF SAN DIEGO

3

**SALES HISTORY** 

COREN&CONE



\*Sales not included in the analysis are quitclaim deeds, trust transfers, timeshares, and partial sales

Data Source: San Diego County Recorder This report is not to be used in support of debt issuance or continuing disclosure statements without the written consent of HdL, Coren & Cone

# HAUS THE CITY OF SAN DIEGO

C

 $(\widehat{\phantom{a}})$ 

# 2012/13 TOP TEN PROPERTY TAXPAYERS

Top Property Owners Based On Net Values

| Owner                                                                        | Parcels | Secured<br>Value  | % of<br>Net AV | Parcels | Unsecured       | <b>d</b><br>% of<br>Net AV | Combined<br>Value Net | <b>Sd</b><br>% of<br>Net AV | Primary Use &<br>Primary Agency       |
|------------------------------------------------------------------------------|---------