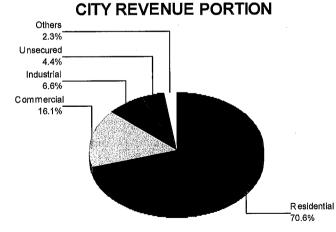

titutional  | 937      | \$309,982,905 (      | (0.2%) | \$449,318.13     | \$554,888.32     |
| Irrigated      | 35       | \$14,310,662 (       | (0.0%) | \$23,631.18      | \$0.00           |
| Recreational   | 3,780    | \$1,525,917,972 (    | (0.9%) | \$2,238,479.43   | \$2,443,700.33   |
| Vacant         | 5,879    | \$2,386,766,034 (    | (1.3%) | \$3,346,125.31   | \$3,452,276.35   |
| Exempt         | 5,972    | \$0 (                | (0.0%) | \$0.00           | \$0.00           |
| SBE Nonunitary | [49]     | \$65,601,976 (       | (0.0%) | \$80,003.91      | \$6,287.08       |
| Unsecured      | [35,261] | \$7,533,673,786 (    | (4.2%) | \$12,351,166.03  | \$5,269,967.62   |
| TOTALS         | 380,626  | \$178,028,061,633    |        | \$279,863,314.29 | \$169,526,289.74 |









### THE CITY OF SAN DIEGO 2012/13 GROWTH BY USE CATEGORY

### 2011/12 to 2012/13 Value Growth by Use Category

| Category       | 2011/12   | Net Taxable Value | 201      | 2/13 Net Taxable Va | lue      | \$ Change      | % Change |
|----------------|-----------|-------------------|----------|---------------------|----------|----------------|----------|
| Residential    | 348,400   | \$121,220,314,679 | 348,926  | \$120,438,707,976   | (67.7%)  | -\$781,606,703 | -0.6%    |
| Commercial     | 10,827    | \$33,643,306,541  | 10,800   | \$33,845,553,602    | (19.0%)  | \$202,247,061  | 0.6%     |
| Industrial     | 3,820     | \$11,723,677,819  | 3,817    | \$11,721,420,173    | (6.6%)   | -\$2,257,646   | 0.0%     |
| Unsecured      | [35, 136] | \$7,431,385,355   | [35,261] | \$7,533,