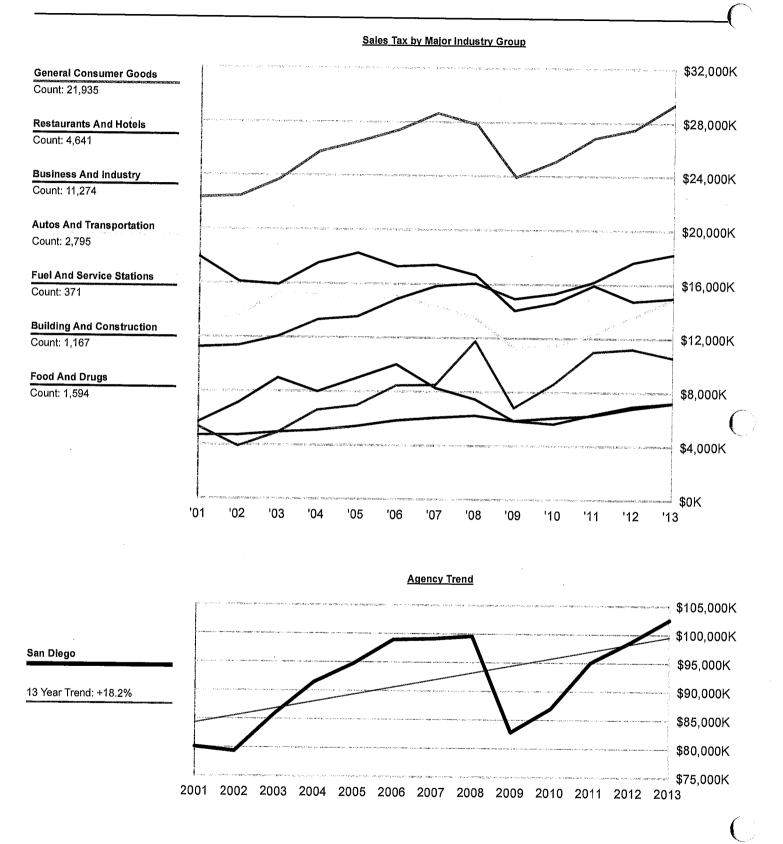

MuniServices generated on average approximately \$2-\$4 million in new (recovered) revenue per year for the City by performing the sales and use tax audit services and the City paid a contingency fee of 18% to the company. It is expected that HdL would continue to generate at least the same amount of new revenue per year for the City by performing these services.

By providing property tax audit services, MuniServices generated on average approximately \$350,000 in new revenue per year for the City, and it is expected that HdL would continue to generate at least the same amount of new revenue per year for the City by performing these services.