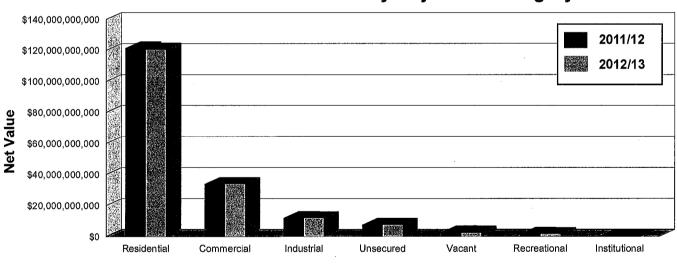

.1%    |
| Institutional  | 933       | \$357,693,382     | 937      | \$309,982,905        | (0.2%)   | -\$47,710,477  | -13.3%   |
| Dry Farm       | 499       | \$192,331,458     | 480      | \$186,126,547        | (0.1%)   | -\$6,204,911   | -3.2%    |
| SBE Nonunitary | [50]      | \$67,105,656      | [49]     | \$65,601,976         | (0.0%)   | -\$1,503,680   | -2.2%    |
| Irrigated      | 34        | \$13,583,911      | 35       | \$14,310,662         | (0.0%)   | \$726,751      | 5.4%     |
| Exempt         | 5,942     | \$0               | 5,972    | \$0                  | (0.0%)   | \$0            | > 999.9% |
| TOTALS         | 380,183   | \$178,736,695,494 | 380,626  | \$178,028,061,633    | (100.0%) | \$-708,633,861 | -0.4%    |

Numbers in blue are parcel/assessment counts



## Assessed Value by Major Use Category

Use Category

Data Source: San Diego County Assessor 2012/13 Combined Tax Rolls This report is not to be used in support of debt issuance or continuing disclosure statements without the written consent of HdL, Coren & Cone

TRANSFER OF OWNERSHIP (2008 - 2012) THE CITY OF SAN DIEGO Hdlo COREN&CONE

2012

2011

2010

2009

2008

2012

2010

2011

2009

2008

ſ

\$1,786,095,196 \$1,180,103,332 \$971,802,058 \$1,405,045,772 \$1,685,738,941 \$1,714,303,185 \$2,993,940.37 \$1,172,143,996 \$2,035,312,65 \$2,666,019.27 \$965,969,702 \$1,661,463.16 \$2,163,132.76 \$7,931,290 \$1,566,839,521 \$1,261,779,484 \$71,792,011 \$717,920.11^ \$118,899,420 \$80,002.92^ Change 18.0% 26.6% 21.7% 24.6% 16.5% 21.4% 28.0% 29.2% 23.1% 6.3% Est. Revenue Change: Est. Revenu