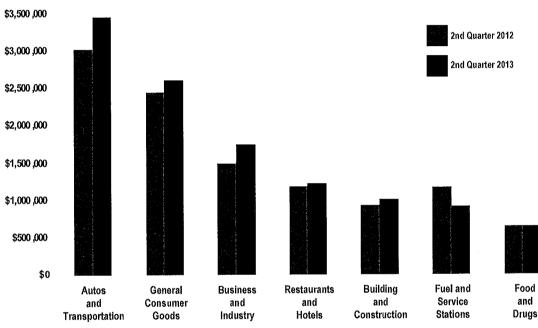

tions               | 1,238.6    | -0.1%   | 0.1%   | -2.2%         |
| Specialty Stores               | 243.2      | 1.4%    | 5.8%   | 2.8%          |
| Transportation/Rentals         | 264.7      | -1.3%   | 12.3%  | 13.9%         |
| Total All Accounts             | \$9,795.2  | 4.1%    | 5.3%   | 5.7%          |
| County & State Pool Allocation | 1,397.8    | -4.6%   |        |               |
| Gross Receipts                 | \$11,193.0 | 2.9%    |        |               |
| City/County Share              | (559.6)    | -2.9%   |        |               |
| Net Receipts                   | \$10,633.3 | 2.9%    |        | *In thousands |



## City of Riverside Sales Tax Update

Third Quarter Receipts for Second Quarter Sales (April - June 2013)

## SALES TAX BY MAJOR BUSINESS GROUP



### TOP 25 PRODUCERS

| Johnson Truck<br>Centers |
|--------------------------|
| Lexus Riverside          |
| Nordstrom                |
| Raceway Nissan           |
| Riverside Chevrolet      |
| Riverside Honda          |
| Riverside Mazda          |
| Sams Club                |
| Stater Bros              |
| Target                   |
| Toyota of Riverside      |
| Walmart                  |
| Walters Auto Sales       |

## **REVENUE COMPARISON**

Four Quarters - Fiscal Year To Date

|                   | 2011-12        | 2012-13        |
|-------------------|----------------|----------------|
| Point-of-Sale     | \$41,773,490   | \$44,353,952   |
| County Pool       | 4,872,285      | 4,591,972      |
| State Pool        | 32,009         | 19,635         |
| Gross Receipts    | \$4