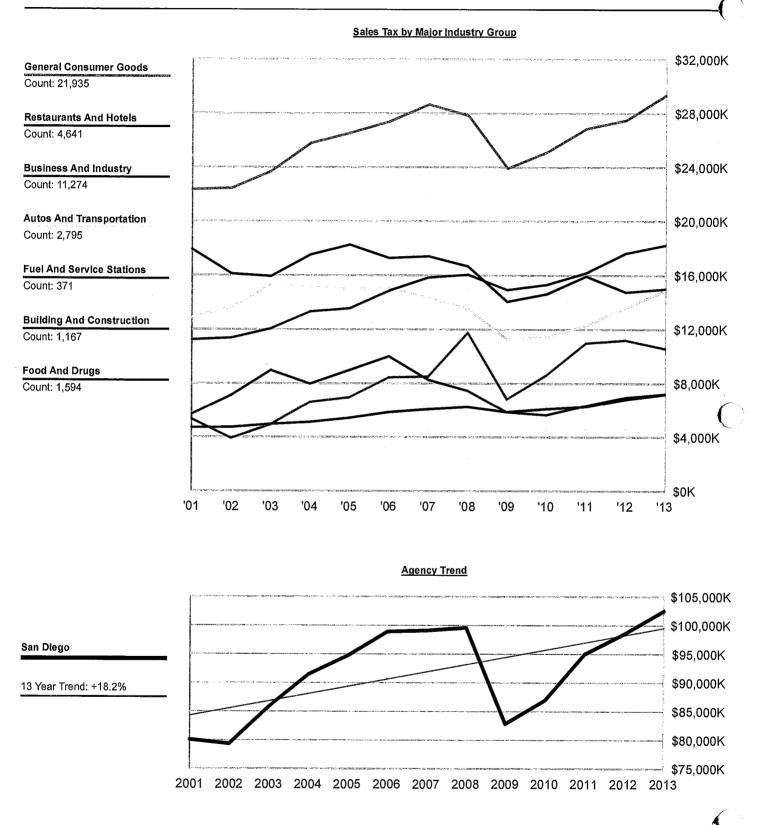

#### Geo-Coding

The consultant will provide a Geo-coding database for the development of comprehensive reports that can illustrate specified areas of the City, such as community plan areas, Business Improvements Districts, and project areas. Reports and data exports can be generated by Geo-area in numerous configurations, such as by quarter, fiscal year, major industry group, and business type, address, and/or allocation amount.

The purpose of MuniServices' Sales and Use Tax Audit and Information Services was to maximize the City's sales and use tax revenues and minimize lost tax revenues by detecting and documenting misallocations of sales and use tax activity within the time limitations of administrative recoverability. During the past 20 years, through these sales and use tax services, the City has recovered approximately \$2 million per year in unrealized sales tax revenue. Similarly, the purpose of MuniServices property tax audit services was to assist the City and RDA in recovering all of the revenue to which they are entitled from the property tax and RDA Tax Increment within the time limitations of administrative recoverability.