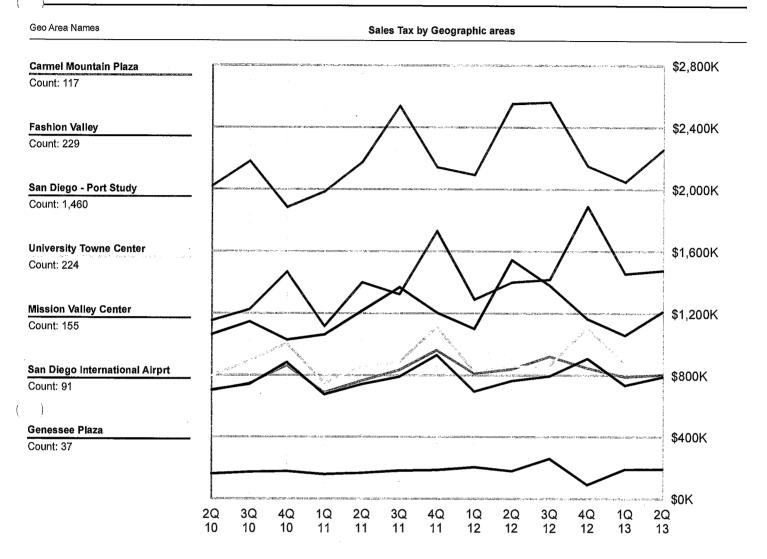

New Motor Vehicle Dealers      | 2,300.9    | 15.0%  | 14.8%  | 11.1%         |
| Restaurants Liquor             | 343.8      | 7.1%   | 11.4%  | 9.8%          |
| Restaurants No Alcohol         | 712.4      | 2.5%   | 4.8%   | 5.9%          |
| Service Stations               | 906.7      | -21.4% | -6.4%  | -5.7%         |
| Specialty Stores               | 236.5      | -2.1%  | 0.4%   | 5.3%          |
| Used Automotive Dealers        | 346.5      | 7.0%   | 12.0%  | 9.4%          |
| Total All Accounts             | \$11,619.1 | 6.6%   | 7.1%   | 7.0%          |
| County & State Pool Allocation | 1,215.4    | -7.0%  |        |               |
| Gross Receipts                 | \$12,834.4 | 5.1%   |        | *In thousands |



# **CITY OF SAN DIEGO**

**TOP GEOS - 13 QUARTER HISTORY** 



\* Periods Shown Reflect the Period in Which the Sales Occurred - Point of Sale

( )



## SAN DIEGO COUNTY ALL AGENCIES

SALES TAX TRENDS FOR ALL AGENCIES - 2Q 2013 SALES

Agency allocations reflect "point of sale" receipts

| Agency Name         | Count  | Current Year<br>2Q 2013 | Prior Year<br>2Q 2012 | Share of<br>County Pool | Actual Receipts<br>% Change | Adjusted*<br>% Change |
|---------------------|--------|-------------------------|-----------------------|-------------------------|-----------------------------|-----------------------|
| Del Mar             | 1,760  | 494,435                 | 415,625               | 0.4%                    | + 19.0%                     | + 14.4%               |
| Coronado            | 648    | 641,521                 | 602,914               |