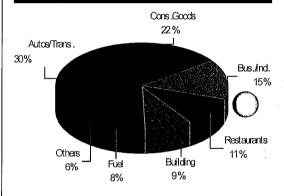

tate's technology sector appears to be slowing with companies shifting from buying their own hardware and software to renting computer power through cloud based services. Gas prices will continue to be impacted by refinery shutdowns, Middle East crises and oil speculators. However with today's new cars almost 20% more fuel efficient than those sold only six years ago, further tax gains from this segment are not anticipated.

Continued recovery in construction activity is expected to generate a major share of sales tax growth in the second half of the fiscal year. With rising home and stock market values benefiting higher income families, luxury goods in all categories are also projected to show solid gains.

### SALES PER CAPITA



### **REVENUE BY BUSINESS GROUP** Riverside This Quarter



### **RIVERSIDE TOP 15 BUSINESS TYPES**

|                                | Riverside  |        | County | HdL State     |  |
|--------------------------------|------------|--------|--------|---------------|--|
| Business Type                  | Q2 '13*    | Change | Change | Change        |  |
| Auto Lease                     | 222.8      | 24.6%  | 25.0%  | 13.6%         |  |
| Department Stores              | 334.8      | -1.7%  | -1.5%  | 0.2%          |  |
| Discount Dept Stores           | 708.2      | 5.5%   | 1.7%   | 2.3%          |  |
| Drugs/Chemicals                | 205.3      | 170.3% | 14.3%  | 8.7%          |  |
| Electronics/Appliance Stores   | 324.6      | 11.0%  | 10.6%  | 3.9%          |  |
| Family Apparel                 | 218.4      | 2.5%   | 1.1%   | 4.7%