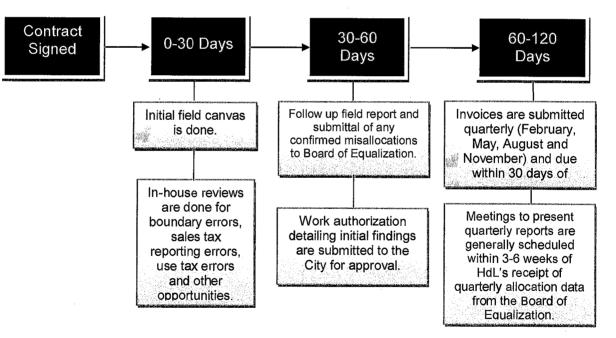

ommence immediately upon receipt of the executed contract. HdL's services, unless specified otherwise, will be on a quarterly schedule and completed within ninety (90) days of receipt of quarterly data from the State Board of Equalization. Audit activities will be promptly conducted on each new quarter's data to identify those accounts requiring further research. Potential allocation errors and supporting documentation will be filed with the State Board of Equalization in time to meet the state's statutory time limits to ensure that the City does not lose any revenue to which it is entitled.

Training on use of the HdL software used to access the sales and use tax database will be scheduled at a time convenient to the City staff that are authorized access to the confidential information.



A typical timeline for implementation would be:



### 10. QUALIFICATIONS AND EXPERIENCE

#### a. Organizational Structure

Founded in 1983, HdL Companies is a consortium of three companies established to maximize local government revenues by providing a variety of audits, analytical services and software products. Hinderliter, de Llamas and Associates provide audit and consulting services for sales, use and transaction taxes. HdL Coren & Cone provides services related to property taxes, tax increment revenues and successor agencies. The third affiliated company, HdL Software, provides a variety of enterprise software processing tools for business licensing, code enforcement, animal control, building permits and tracking/billing of false alarms. HdL's systematic and coordinated approach