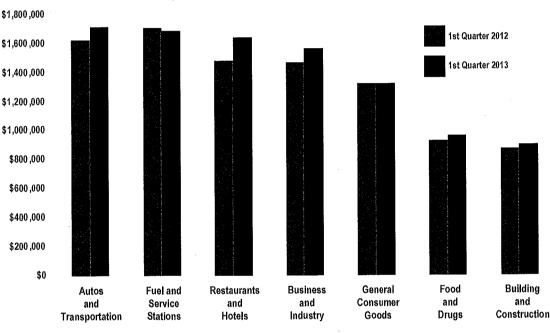

vehicle dealers, lumber/ building materials and the consumer goods group, but overstated results from the business and industry group.

Postings declined from jet fuel and several classifications of business to business transactions, notably including electrical equipment, office supplies/furniture, business services and the heavy industrial group where a closeout was a factor. Point of sale gains were also partially offset by the smaller allocation from the countywide use tax pool.

Net of onetime reporting events, sales and use tax receipts for all of Africa da County rose 6.7% over the same time period; the Bay Area as a whole was up 6.6%.

## City of Oakland Sales Tax Update

Second Quarter Receipts for First Quarter Sales (January - March 2013)

## SALES TAX BY MAJOR BUSINESS GROUP



### TOP 25 PRODUCERS In Alphabetical Order

Audi Mazda of Oakland Best Buy Broadway Volkswagen Chevron Coliseum Lexus Downtown Saab Subaru Toyota East Bay Restaurant Supply Economy Lumber Enterprise **Commercial Truck** Give Something Back Harvey Clars Estate Auction Home Depot

Honda of Oakland Mercedes Benz of Oakland Oakland Coliseum One Source Supply Solutions One Toyota of Oakland Rainin Instrument Safeway Shell/Texaco Southwest Jet Fuel Target Walgreens Walmart Westside Building Material

## **REVENUE COMPARISON**

Four Quarters - Fiscal Year To Date

|                   | 2011-12        | 2012-13        |
|-------------------|----------------|----------------|
| Point-of-Sale     | \$40,200,443   | \$41,330,760   |
| County Pool       | 5,634,878      | 6,067,991      |
| State Po