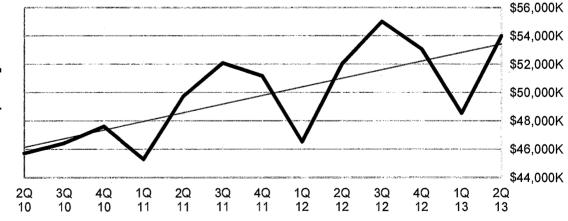

MuniServices generated on average approximately \$2-\$4 million in new (recovered) revenue per year for the City by performing the sales and use tax audit services and the City paid a contingency fee of 18% to the company. It is expected that HdL would continue to generate at least the same amount of new revenue per year for the City by performing these services.