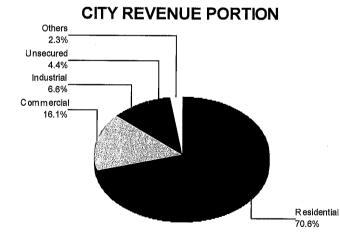

| \$309,982,905       | (0.2%) | \$449,318.13     | \$554,888.32     |
| Irrigated      | 35       | \$14,310,662        | (0.0%) | \$23,631.18      | \$0.00           |
| Recreational   | 3,780    | \$1,525,917,972     | (0.9%) | \$2,238,479.43   | \$2,443,700.33   |
| Vacant         | 5,879    | \$2,386,766,034     | (1.3%) | \$3,346,125.31   | \$3,452,276.35   |
| Exempt         | 5,972    | \$0                 | (0.0%) | \$0.00           | \$0.00           |
| SBE Nonunitary | [49]     | \$65,601,976        | (0.0%) | \$80,003.91      | \$6,287.08       |
| Unsecured      | [35,261] | \$7,533,673,786     | (4.2%) | \$12,351,166.03  | \$5,269,967.62   |
| TOTALS         | 380,626  | \$178,028,061,633   |        | \$279,863,314.29 | \$169,526,289.74 |

### **BASIC PROPERTY TAX TABLE**



### **INCREMENTAL REVENUE PORTION**



Data Source: San Diego County Assessor 2012/13 Combined Tax Rolls This report is not to be used in support of debt issuance or continuing disclosure statements without the written consent of HdL, Coren & Cone



# THE CITY OF SAN DIEGO 2012/13 GROWTH BY USE CATEGORY

### 2011/12 to 2012/13 Value Growth by Use Category

| Category       | 2011/12 1 | Net Taxable Value | 201      | 2/13 Net Taxable Val | ue       | \$ Change      | % Change |
|----------------|-----------|-------------------|----------|----------------------|----------|----------------|----------|
| Residential    | 348,400   | \$121,220,314,679 | 348,926  | \$120,438,707,976    | (67.7%)  | -\$781,606,703 | -0.6%    |
| Commercial     | 10,827    | \$33,643,306,541  | 10,800   | \$33