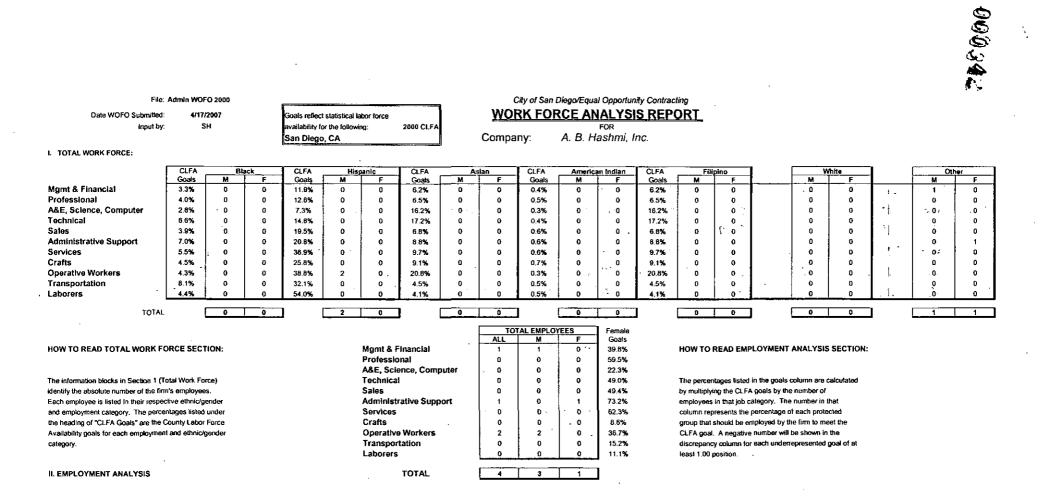

Equal Opportunity: Required

A.B.Hashmi, Inc., has submitted a Work Force Report for their San Diego employees dated April 17, 2007 indicating 4 employees in the Administrative Work Force and 8 employees in the Trade Work Force.

The firm has fewer than 15 employees and therefore, is exempt from the employment category goals.

# **ADDITIONAL COMMENTS**

The Work Force Analysis is attached.

<u>RL</u>

.

This firm has fewer than 15 employees and is, therefore, exempt from the employment category goals.

Version 03/28/2005

**CLFA 2000** 