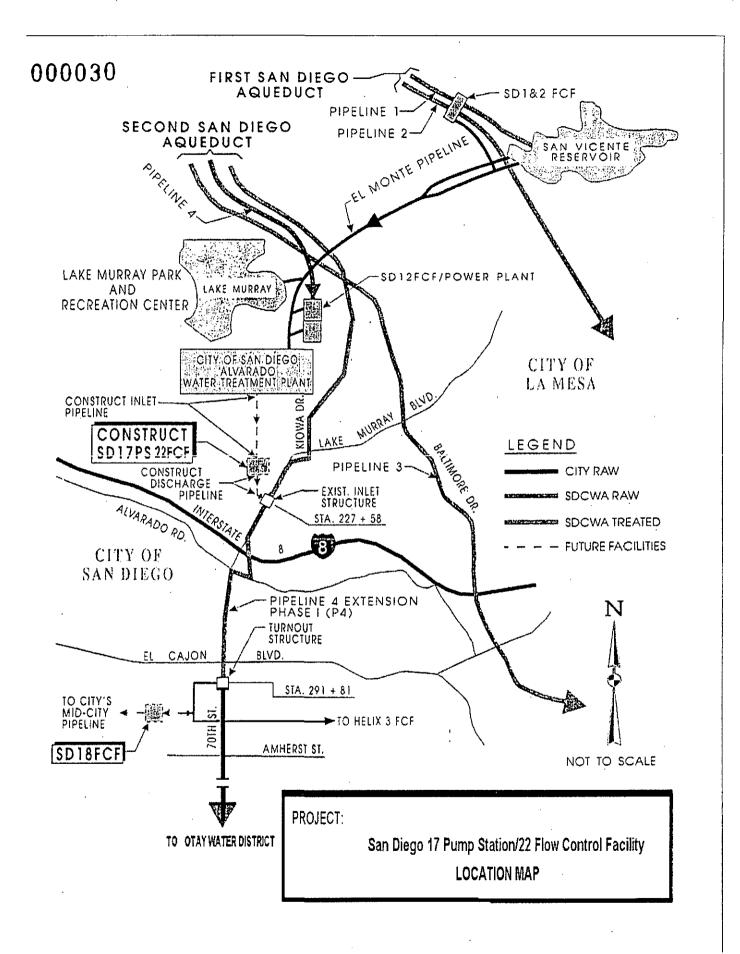

The Water Department is now proceeding with construction of Ozone Project and Rehabilitation of Basins 1 & 2 and San Diego 17 Pump Station. CH2mHill's Agreement needs to be extended through 2013 and additional funds need to be allocated.

# FISCAL CONSIDERATIONS:

This amendment to CH2mHill's agreement will extend the Agreement for five (5) years and provide additional funds to complete construction management services for the Ozone Project. and Rehabilitation of Basins 1 & 2 and San Diego 17 Pump Station. The additional funds needed for construction management services is \$ 4,357,713 for Ozone Project, \$ 2,076,002 for Rehabilitation of Basins 1 & 2, and \$ 969,607 for San Diego 17 Pump Station. The total amendment value is \$ 7,403,323. Cost estimates for the all the above mentioned projects are attached for reference.