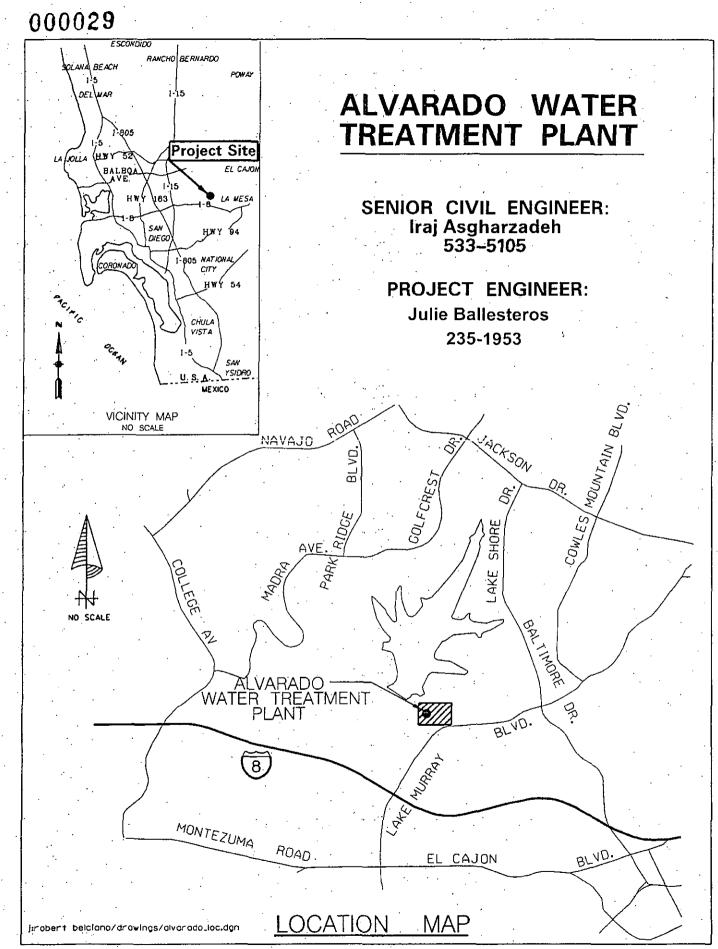

|              |                      |                |          |                |
|           |          |       |      |        |         |              |                      |                |          |                |
|           |          |       |      |        |         |              |                      |                |          |                |
|           |          |       |      |        |         |              |                      | TOTAL          | AMOUNT   | \$2,027,469.00 |
| AC-361 (R | EV 2-9   | 2)    |      |        |         |              |                      |                |          | FUND OVERRIDE  |
|           |          |       |      |        |         |              |                      |                | AC       | 2800776        |



Location\_maps\_WTP.dgn 8/21/2006 3:03:25 PM

.





# THE CITY OF SAN DIEGO

### CONSULTANT AWARD TRACKING FORM

Consultant Award Tracking Form: The purpose of this form is to track the cumulative amount of money awarded to both architectural and engineering (A&E) firms and non-A&E firms; and to ensure that the cumulative amount of money awarded to consultant does not exceed \$250,000 in a fiscal year including this contract. If this cumulative award limit is exceeded, inclusive of this contract award, Council approval is required.

A copy of this form must be attached to Forms PA-700, PA-2159, CM-1544, 1472, DP's and PO's for processing. In addition to this, a copy is to be sent to the Consultant Services Coordinator.

### THIS SECTION TO BE COMPLETED BY CITY STAFF

Department Name: En