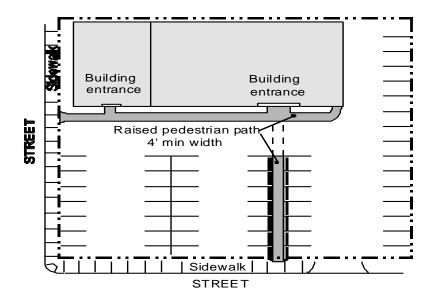

be continuous, clear of obstructions, easily identifiable as a pedestrian path, and visually distinguishable from other hardscaping. Pedestrian paths shall be separated from vehicular access areas by wheelstops, curbs, landscaping, or other physical barriers, except when crossing driveways or aisles.
- (b) At least one pedestrian path shall be provided for each property frontage on an improved public *street* when at some point along the frontage the difference in elevation between the sidewalk in the *public right-of-way* and the building or vehicle use area closest to the abutting *street frontage* is less than 4 feet, as shown in Diagram 131-05D. For a *premises* with more than three frontages, only three pedestrian paths are required.

#### Diagram 131-05D

#### **Pedestrian Paths**



(c) Building entrances located at the front or *street* side *property line*, where the building *setback* is zero, qualify as a required pedestrian path.

(Added 12-9-1997 by O-18451 N.S.; effective 1-1-2000.)

# §131.0552 Transparency

Where transparency is required by Tables 131-05C, 131-05D, or 131-05E, a minimum of 50 percent of *street wall* area between 3 and 10 feet above the sidewalk shall be transparent, with clear glass visible into a commercial or residential use. Windows or other transparent materials that provide visibility into a garage or similar area do not count toward the required transparency. See Diagram 131-05E.





(Added 12-9-1997 by O-18451 N.S.; effective 1-1-2000.)

## §131.0554 Building Articulation

Where building articulation is required by Tables 131-05C,