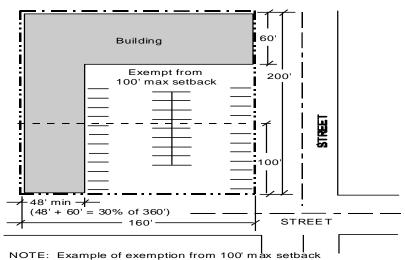

CN, CO, CV, and CC zones with a maximum front or *street* side *setback* as shown in Tables 131-05C, 131-05D, and 131-05E, the maximum *setback* shall apply to only 70 percent of the *street frontage*. The remaining 30 percent is not required to observe the maximum *setback* and may be located farther from the *property line*. See Diagram 131-05B.

Diagram 131-05B Maximum Setback Requirement



In the CC-1-1, CC-1-2, CC-2-1, CC-2-2, CC-4-1, CC-4-2, CC-5-1, (3) and CC-5-2 zones, the 100-foot maximum front setback does not apply to lots with more than 75 feet of street frontage if the proposed development is within 10 feet of the front or street side property line for at least 30 percent of the *street frontage*. See Diagram 131-05C.

## Diagram 131-05C

## **Exception to Maximum Setback**



The lot has more than 75' of lineal street frontage Buildings are located within 0' -5' of the front and street side property line for 30% of the total linear street frontage

#### Minimum Side and Rear Setback (b)

- (1) In zones that require a 10-foot minimum side or rear setback and provide the option for a zero-foot side or rear setback as shown in Tables 131-05C, 131-05D, and 131-05E, the *structure* shall be placed anywhere in between the *property line* and the minimum 10-foot setback.
- (2) The optional side or rear *setback* is not applicable to commercial development abutting residentially zoned properties with a permitted density of less than 15 dwelling units per acre as further described in Section 131.0543(c).

- (c) Commercial *Development* Abutting Residentially Zoned Pro