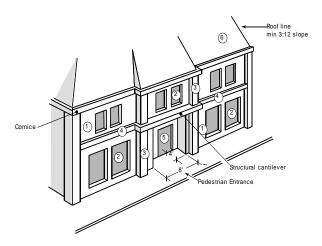

ft                                  | 6 planes consisting of:  2 with a minimum separation of 3 inches, and 2 with a minimum separation of 8 inches, and 2 with a minimum separation of 3 feet, and plus  1 additional plane for each 50 feet of <i>building</i> facade length over 100 feet (maximum of 3 additional planes required with a minimum separation of 5 feet). |  |  |

(1) For purposes of this section, the area of a plane may include separate surfaces that are non-contiguous but which all lie in the same plane. Each numbered surface of the building shown in Diagram 131-05F represents a different plane of the building facade. The sum of the area of each plane labeled with the same number in Diagram 131-05F is the total area of that plane.

### Diagram 131-05F

# **Building Articulation**



- (2) For purposes of this section, an offset is the distance between two different planes of a *building facade* measured perpendicularly to the plane surface (for example, the dimension between plane 1 and 2 in Diagram 131-05F).
- (b) Where a 3-inch or 8-inch offset between planes is required, the total area of any single offsetting plane shall be more than 5 percent and less than 50 percent of the total *building facade* area on that frontage.
- (c) Where a 3-foot or 5-foot offset between planes is required, the total area of any single offsetting plane shall be more than 10 percent and less than 50 percent of the total *building facade* area on that frontage.
- (d) The following elements of a *building facade* may be used to satisfy any one required building plane:
  - (1) Roofs with