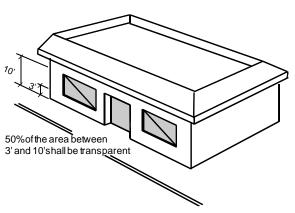

am 131-05D. For a *premises* with more than three frontages, only three pedestrian paths are required.

#### Diagram 131-05D

#### **Pedestrian Paths**



(c) Building entrances located at the front or *street* side *property line*, where the building *setback* is zero, qualify as a required pedestrian path.

(Added 12-9-1997 by O-18451 N.S.; effective 1-1-2000.)

# §131.0552 Transparency

Where transparency is required by Tables 131-05C, 131-05D, or 131-05E, a minimum of 50 percent of *street wall* area between 3 and 10 feet above the sidewalk shall be transparent, with clear glass visible into a commercial or residential use. Windows or other transparent materials that provide visibility into a garage or similar area do not count toward the required transparency. See Diagram 131-05E.





(Added 12-9-1997 by O-18451 N.S.; effective 1-1-2000.)

## §131.0554 Building Articulation

Where building articulation is required by Tables 131-05C, 131-05D, or 131-05E, the following regulations apply.

(a) All building elevations fronting a *public right-of-way* shall be composed of offsetting planes that provide relief in the *building facade* by insetting or projecting surfaces (planes) of the building. The minimum number of offsetting planes and the minimum horizontal separation between planes is based on the length of the new *building facade*, as shown in Table 131-05F.

# Table 131-05F Offsetting Plane Requirements

| Length of New Building Façade                     | Number of Offsetting Planes Required