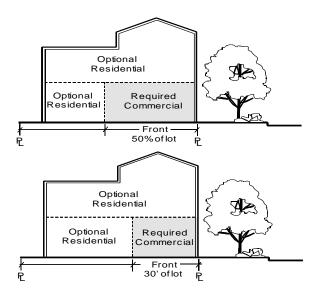

art of the proposed *development*.
- (c) Ground *Floor* Restrictions.
  - (1) Residential use and residential parking are prohibited on the ground *floor* in the front half of the *lot*, except in the CC-3-4, CC-3-5, CC-3-6, CC-3-7, CC-3-8, CC-3-9, CC-3-10, CC-3-11, CC-4-4, CC-4-5, CC-4-6, CC-5-4, CC-5-5, CC-5-6, CN-1-6, CO-3-1, and CV-1-2 zones, where these uses are prohibited on the ground *floor* in the front 30 feet of the lot as shown in Diagram 131-05A. In the CN-1-6 and CO-3-1 zones, residential use and residential parking are limited to 70 percent of the *street frontage* along the front *property line*. Interim ground *floor residential* uses may be permitted with a Neighborhood Use Permit in accordance with Section 141.0309.

# Diagram 131-05A

#### **Ground Floor Restriction**



- (2) Within the Coastal Overlay Zone
  - (A) Required parking cannot occupy more than 50 percent of the ground *floor* in the CV-1-1 or CV-1-2 zones.
  - (B) Residential uses are not permitted on the ground *floor*.
- (d) Residential *Development*. Where residential *development* is permitted, the development regulations of the RM-1-1, RM-2-5, RM-3-7, RM-3-8, RM-3-9, RM-4-10, and RM-4-11 zones apply as appropriate according to the maximum permitted residential *density*, except that the *lot* area, *lot* dimensions, *setback*, *floor area ratio*, and *structure height* requirements of the applicable commercial zone apply.

(Added 12-9-1997 by O-18451 N.S.)
(Amended 10-18-1999 by O-18691 N.S.; effective 1-1-2000.)
(Amended 11-28-2005 by O-19444 N.S.; effective 2-9-2006.)
(Amended 3-1-200