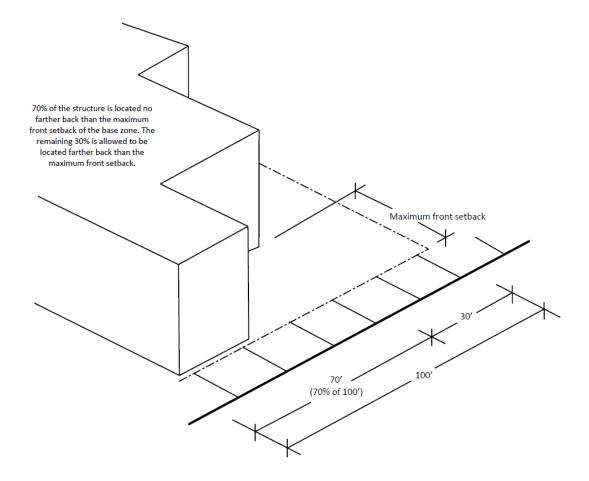

5D, and 131-05E and are subject to the following exceptions and additional regulations:

- (a) Front and *Street* Side *Setback* Requirements
  - (1) Off-street parking in all commercial zones, with the exception of CC-3-10, and CC-3-11, may be located within the required front *yard* and required street side yard adjoining the required landscaped strip abutting *public rights-of-way*.
  - (2) In the CN, CO, CV, and CC zones with a maximum front or *street* side *setback* as shown in Tables 131-05C, 131-05D, and 131-05E, the maximum *setback* shall apply to only 70 percent of the *street frontage*. The remaining 30 percent is not required to observe the maximum *setback* and may be located farther from the *property line*. See Diagram 131-05B.

Diagram 131-05B Maximum Setback Requirement



In the CC-1-1, CC-1-2, CC-2-1, CC-2-2, CC-4-1, CC-4-2, CC-5-1, (3) and CC-5-2 zones, the 100-foot maximum front setback does not apply to lots with more than 75 feet of street frontage if the proposed development is within 10 feet of the front or street side property line for at least 30 percent of the *street frontage*. See Diagram 131-05C.

## Diagram 131-05C

## **Exception to Maximum Setback**



The lot has more than 75' of lineal street frontage Buildings are located within 0' -5' of the front and street side property line for 30% of the total linear street frontage

#### Minimum Side and Rear Setback (b)

- (1) In zones that require a 10-foot minimum side or rear setback and provide the option for a zero-foot side or rear setback as shown in Tables 131-05C, 131-05D, and 131-05E, t